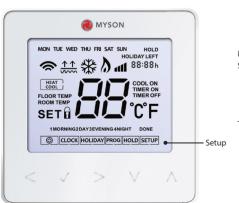

## 8 Pair Your Touch 2 WiFi

The next step is to join Touch 2 WiFi Thermostats to the Touch 2 Hub. Select Add Zone in the Touch 2 App.

You should now enter the name for this new zone and then press Add Zone.