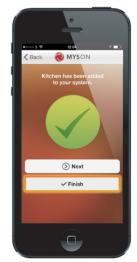

### 10 Add Another Zone

When complete, press Next and repeat these steps for all additional zones on the network.

When all zones have been added, press Finish on the app to complete setup.