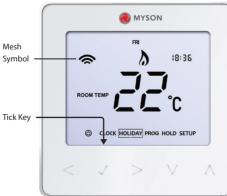

# 4 Connect To Touch 2 Hub

Press the connect button on the Touch 2 Hub to add the Location to your Account.

Pair Your Touch 2 WiFi

The MESH symbol appears flashing on the display. When the Touch 2 WiFi successfully connects to the Touch 2 Hub the MESH symbol will then be

1

Press the Tick key to pair the Touch 2 WiFi to

Name Your Touch 2 Hub

When successfully connected, add a title for the new

5

9

the Touch 2 Hub

permanently displayed.