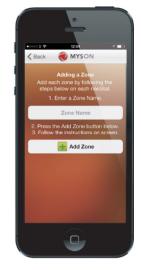

## 8 Pair Your Touch 2 WiFi

The next step is to join Touch 2 WiFi Thermostats to the Touch 2 Hub. Select Add Zone in the Touch 2 App.

You should now enter the name for this new zone and then press Add Zone.