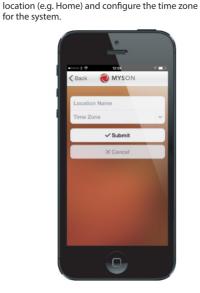

Once registered, select the add location option and follow the instructions.

Touch 2 Hub

IER UN STRUS CARTES

Connect the Touch 2 Hub to the router with the Ethernet

# 4 Connect To Touch 2 Hub

Press the connect button on the Touch 2 Hub to add the Location to your Account.

Pair Your Touch 2 WiFi

The MESH symbol appears flashing on the display. When the Touch 2 WiFi successfully connects to the Touch 2 Hub the MESH symbol will then be