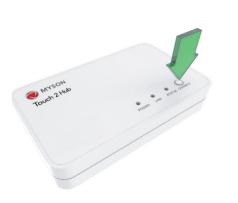

# 4 Connect To Touch 2 Hub

Press the connect button on the Touch 2 Hub to add the Location to your Account.

Pair Your Touch 2 WiFi

The MESH symbol appears flashing on the display. When the Touch 2 WiFi successfully connects to the Touch 2 Hub the MESH symbol will then be

1

Press the Tick key to pair the Touch 2 WiFi to

Name Your Touch 2 Hub

When successfully connected, add a title for the new

5

9

the Touch 2 Hub

permanently displayed.