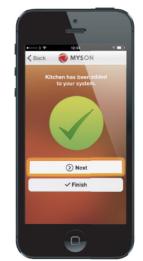

### 10 Add Another Zone

When complete, press Next and repeat these steps for all additional zones on the network.

When all zones have been added, press Finish on the app to complete setup.