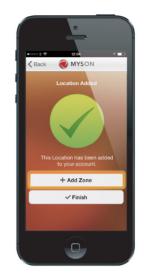

### 10 Add Another Zone

When complete, press Next and repeat these steps for all additional zones on the network.

When all zones have been added, press Finish on the app to complete setup.