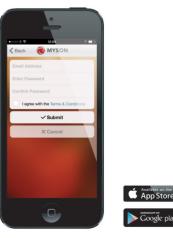

Power

Connect the power supply to the Touch 2 Hub.

Touch 2 Hub

**Example Router** 

Ethernet Port

LEthernet Port

cable provided - the router will assign an IP address to the Touch 2 Hub.

Connect your mobile device to the same wifi network as your Touch 2 Hub. Download the FREE Myson Touch 2 App from the Apple App Store, Google Play Store and register an account.