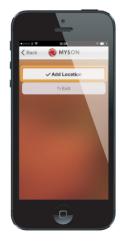

Once registered, select the add location option and follow the instructions.

Touch 2 Hub

IER UN STRUS CARTES

Connect the Touch 2 Hub to the router with the Ethernet