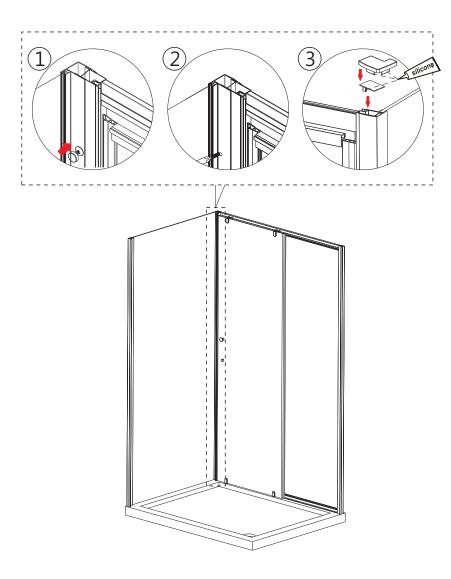

#### **ASSEMBLY INSTRUCTIONS - DRAWING**

- (1) 1x Cover Cap For Upright Profile(2) 2x Corner Post Profile Cover L/R(3) 3x Corner Profile Screw ST4x16
- (4) 3x Screw Cap (5) 1x Fixed Panel

Step 1 DRILLING WALL PROFILE TO THE WALL

Step 2

# Step 3