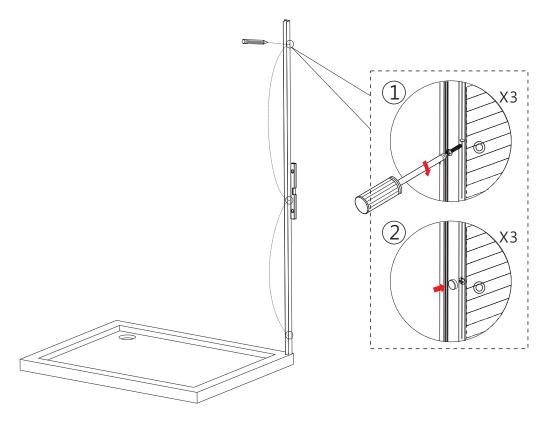

| PART IMAGE |
|---------------------------|------------|
| Drill                     |            |
| Flat-head<br>Screwdriver  |            |
| Cross head<br>Screwdriver | PZ1        |
| Mallet                    |            |
| Silicone Sealant          |            |

This product is heavy and may require two people to install.

#### **ASSEMBLY INSTRUCTIONS - DRAWING**



- (1) 1x Cover Cap For Upright Profile(2) 2x Corner Post Profile Cover L/R(3) 3x Corner Profile Screw ST4x16
- (4) 3x Screw Cap (5) 1x Fixed Panel

### **Before Installation**

Please ensure that the shower tray is level and checked with a spirit level. The tray should be installed first. Tiles should then be tiled down to the tray. The enclosure can then be installed.

Step 1 DRILLING WALL PROFILE TO THE WALL



Step 2



# Step 3



## Step 4





Allow 24 hours for silicone to dry before use. Silicone on the outside edge only, NOT THE INSIDE

#### **Aftercare instructions**

Regularly clean your shower product with warm soapy water to prevent lime scale build up. DO NOT use abrasive cleaning fluids or materials, or strong chemical cleaners as this will damage the product surface.

# **Check out our full range of Shower Enclosures**

**Quadrant Shower Enclosures** 

**Corner Entry Shower Enclosures** 

Walk in Shower Enclosures

**Sliding Shower Doors** 

**Bifold Shower Doors** 

**Pivot Shower Doors** 

**Hinged Shower Doors** 

**Shower Screens** 

## **From Top Brands**

**Coram Shower Enclosures** 

Mira Shower Enclosures

**Hydrolux Shower Enclosures** 

**Diamond Shower Enclosures** 

#