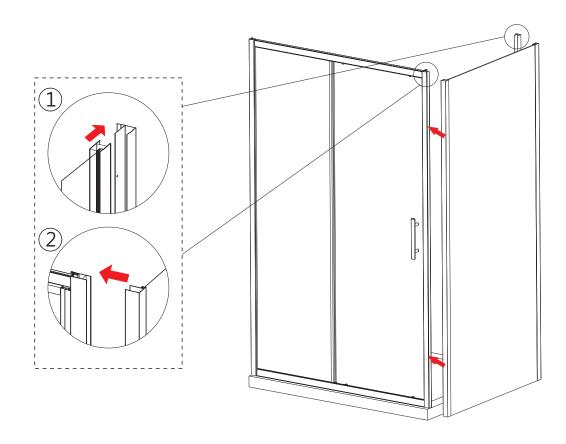

## Step 4

Allow 24 hours for silicone to dry before use. Silicone on the outside edge only, NOT THE INSIDE