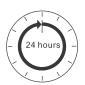

## Step 4

Allow 24 hours for silicone to dry before use. Silicone on the outside edge only, NOT THE INSIDE