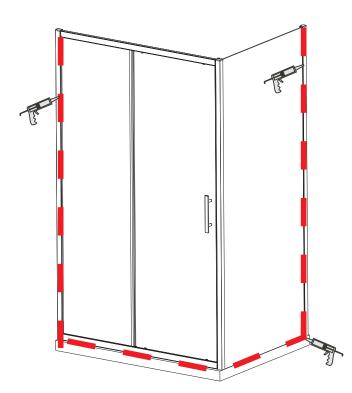

-------------|------------|
| Drill                     |            |
| Flat-head<br>Screwdriver  |            |
| Cross head<br>Screwdriver | PZ1        |
| Mallet                    |            |
| Silicone Sealant          |            |

This product is heavy and may require two people to install.

#### **ASSEMBLY INSTRUCTIONS - DRAWING**



- (1) 1x Cover Cap For Upright Profile(2) 2x Corner Post Profile Cover L/R(3) 3x Corner Profile Screw ST4x16
- (4) 3x Screw Cap (5) 1x Fixed Panel

### **Before Installation**

Please ensure that the shower tray is level and checked with a spirit level. The tray should be installed first. Tiles should then be tiled down to the tray. The enclosure can then be installed.

Step 1 DRILLING WALL PROFILE TO THE WALL



Step 2



# Step 3



## Step 4





Allow 24 hours for silicone to dry before use. Silicone on the outside edge only, NOT THE INSIDE

#### **Aftercare instructions**

Regularly clean your shower product with warm soapy water to prevent lime scale build up. DO NOT use abrasive cleaning fluids or materials, or strong chemical cleaners as this will damage the product surface.

# **Check out our full range of Shower Enclosures**

**Quadrant Shower Enclosures** 

**Corner Entry Shower Enclosures** 

Walk in Shower Enclosures

**Sliding Shower Doors** 

**Bifold Shower Doors** 

**Pivot Shower Doors** 

**Hinged Shower Doors** 

**Shower Screens** 

## **From Top Brands**

**Coram Shower Enclosures** 

Mira Shower Enclosures

**Hydrolux Shower Enclosures** 

**Diamond Shower Enclosures** 

# With quality shower trays to match