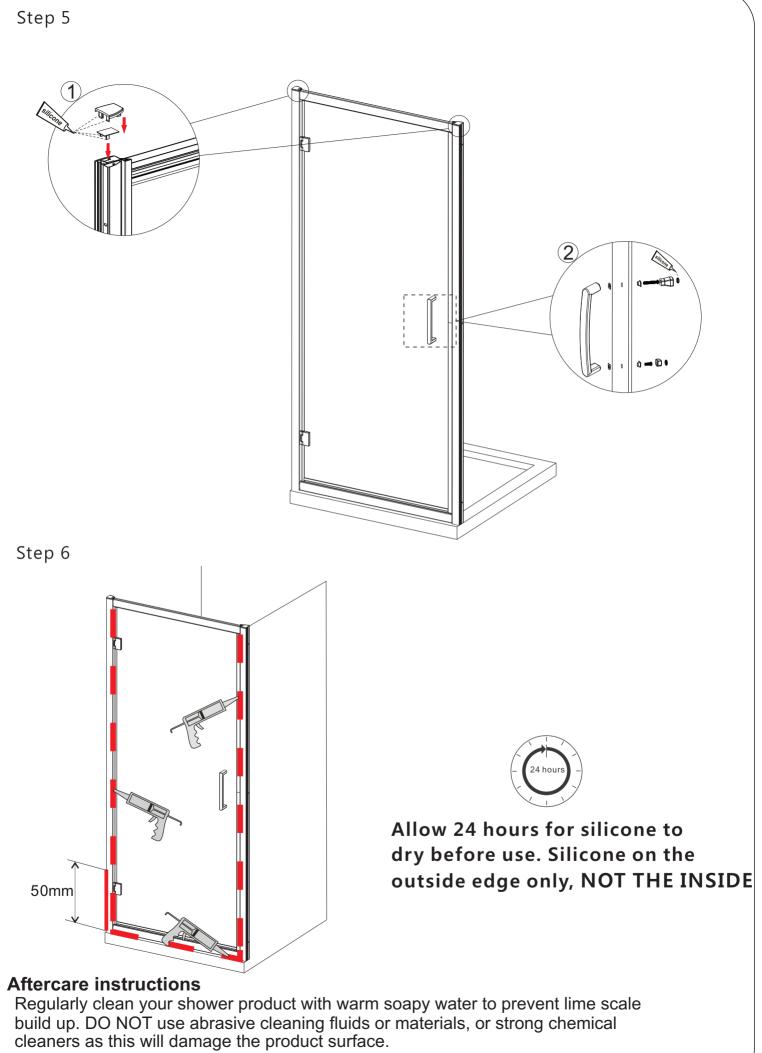

## **ASSEMBLY INSTRUCTIONS - DRAWING**

(1) 2x Cover Cap For Wall Profile L/R

- (2) 8x Screw ST4x30
- (3) 6x Flat Head Screw ST4x12
- (4) 8x Ø6x30 Wall Plug
- (5) 10x Cover Strip Clip (6) 2x Wall Profile
- (7) 2x Cover Strip

- (8) 1x Upright Water Seal For Fixed Panel
- (9) 2x Bottom Seal Long
- (10) 1x Handle
- (11) 1x Flat Fixed Panel
- (12) 2x Cover Cap For Upright Profile
- (13) 2x Screw Cover Caps
- (14) 2x Hinges