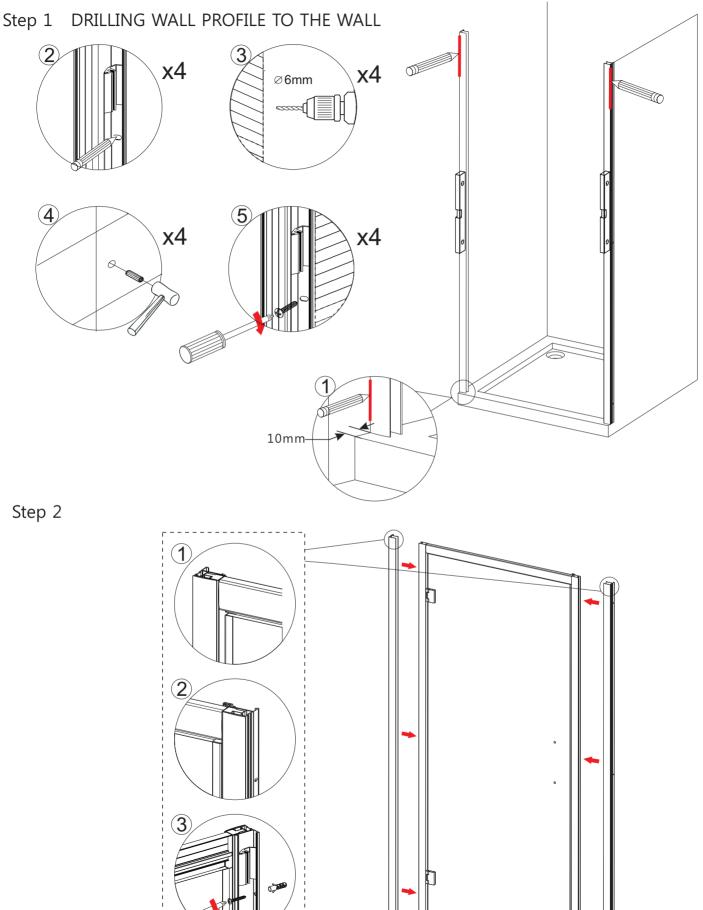

### **Before Installation**

Please ensure that the shower tray is level and checked with a spirit level. The tray should be installed first. Tiles should then be tiled down to the tray. The enclosure can then be installed.