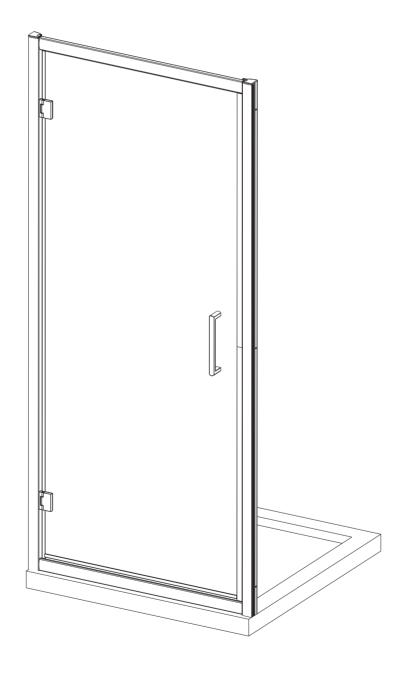

# 8mm HINGED DOOR GUIDE



#### **General Information**

Please inspect this product upon delivery. Any missing parts or manufacturing defects must be reported immediately to the supplier. Damage or defects reported later will not be accepted. TAKE CARE WHEN HANDLING GLASS PARTS-AVOID HEAVY CONTACT BETWEEN THE GLASS EDGES AND ANY HARD SURFACE. Glass breakage claims will not be accepted after the product has been unpacked.

| DESCRIPTION    | PART IMAGE | DESCRIPTION               | PART IMAGE |
|----------------|------------|---------------------------|------------|
| Tape measure   | <u>lo</u>  | Drill                     | P          |
| Spirit level   |            | Flat-head<br>Screwdriver  |            |
| Pencil         |            | Cross head<br>Screwdriver | PZ1        |
| Ø6mm Drill bit |            | M