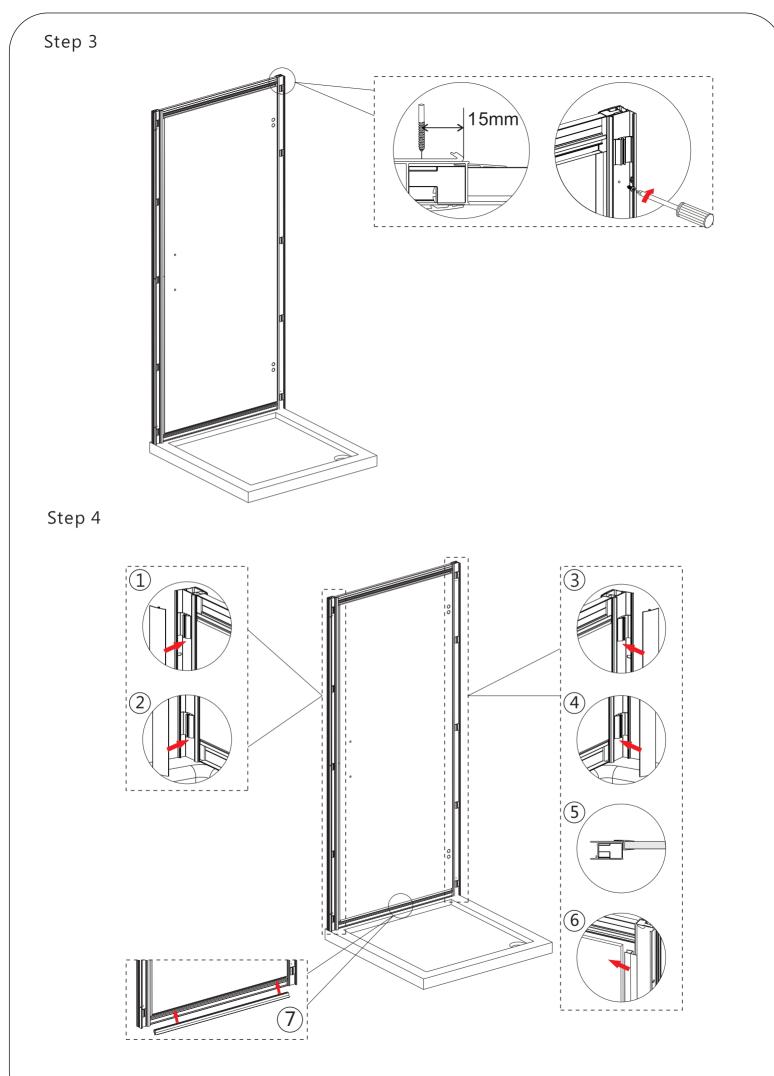

### **Before Installation**

Please ensure that the shower tray is level and checked with a spirit level. The tray should be installed first. Tiles should then be tiled down to the tray. The enclosure can then be installed.