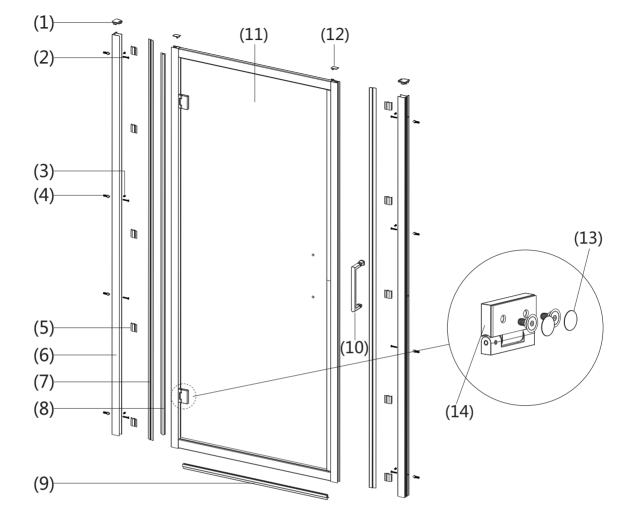

## **ASSEMBLY INSTRUCTIONS - DRAWING**

(1) 2x Cover Cap For Wall Profile L/R

- (2) 8x Screw ST4x30
- (3) 6x Flat Head Screw ST4x12
- (4) 8x Ø6x30 Wall Plug
- (5) 10x Cover Strip Clip (6) 2x Wall Profile
- (7) 2x Cover Strip

- (8) 1x Upright Water Seal For Fixed Panel
- (9) 2x Bottom Seal Long
- (10) 1x Handle
- (11) 1x Flat Fixed Panel
- (12) 2x Cover Cap For Upright Profile
- (13) 2x Screw Cover Caps
- (14) 2x Hinges