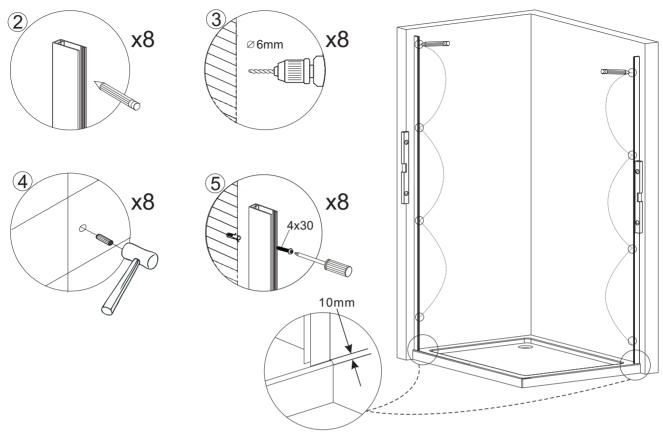

## **CORNER INSTALLATION WITH A SIDE PANEL**

Please ensure that the shower tray is level and checked with a spirit level. The tray should be installed first. Tiles should then be tiled down to the tray. The enclosure can then be installed.

Step 1

Step 2

Allow 24 hours for silicone to dry before use. Silicone on the outside edge only, NOT THE INSIDE