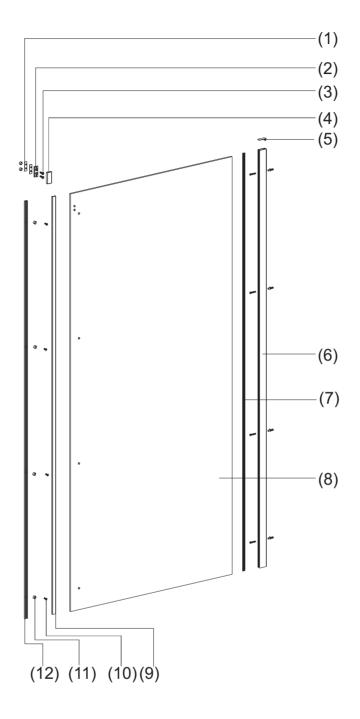

## **ASSEMBLY INSTRUCTIONS - DRAWING**

- (1) 2x Inner Washer
- (2) 1x Outer Washer
- (3) 2x Screws M5x20 (Sink Head)
- (4) 1x Cover Cap (Guide Rail)
- (5) 1x Wall Post Cover Cap B
- (6) 1x Wall Profile

- (7) 1x Wedge Gasket Seal
- (8) 1x Fixed Panel
- (9) 1x Seal A
- (10) 4x Screws 4x16
- (11) 6x PVC Hoses
- (12) 1x Seal B