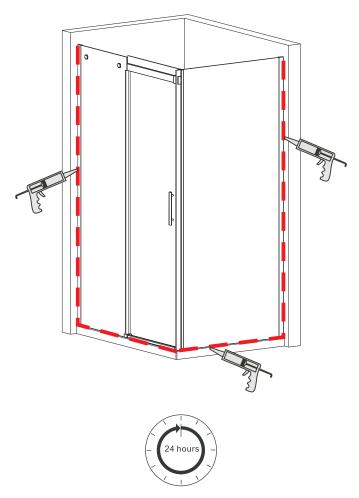

Step 1

Step 2

Allow 24 hours for silicone to dry before use. Silicone on the outside edge only, NOT THE INSIDE