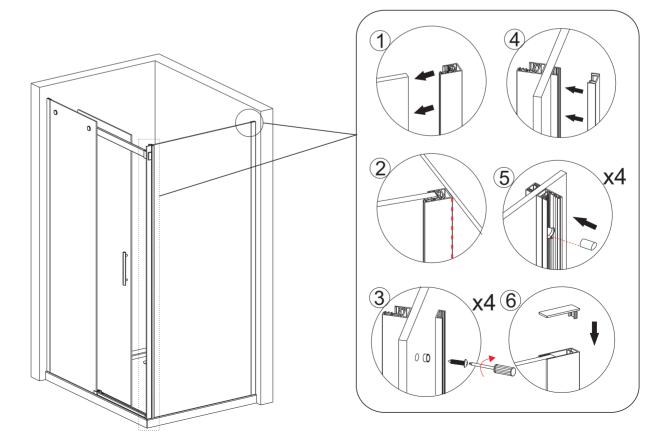

## **CORNER INSTALLATION WITH A SIDE PANEL**

Please ensure that the shower tray is level and checked with a spirit level. The tray should be installed first. Tiles should then be tiled down to the tray. The enclosure can then be installed.

Step 1

Step 2

Allow 24 hours for silicone to dry before use. Silicone on the outside edge only, NOT THE INSIDE