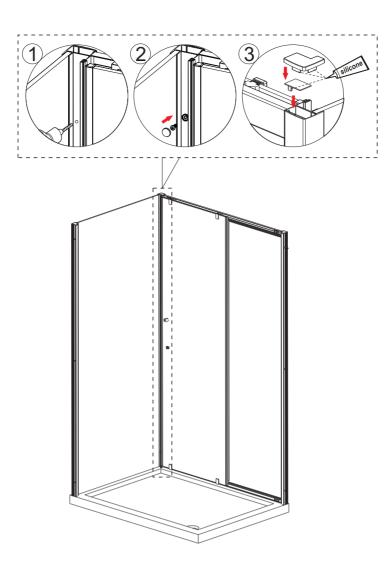

## **ASSEMBLY INSTRUCTIONS - DRAWING**

- (1) 1x Cover Cap For Upright Profile(2) 2x Corner Post Profile Cover L/R(3) 1x Fixed Panel

- (4) 3x Screw Cap
- (5) 3x Corner Profile Screw ST4x12(6) 3x Screw Clip

Step 1 DRILLING WALL PROFILE TO THE WALL

Step 4

Allow 24 hours for silicone to dry before use. Silicone on the outside edge only, NOT THE INSIDE