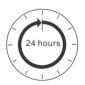

Step 1 DRILLING WALL PROFILE TO THE WALL

Step 4

Allow 24 hours for silicone to dry before use. Silicone on the outside edge only, NOT THE INSIDE