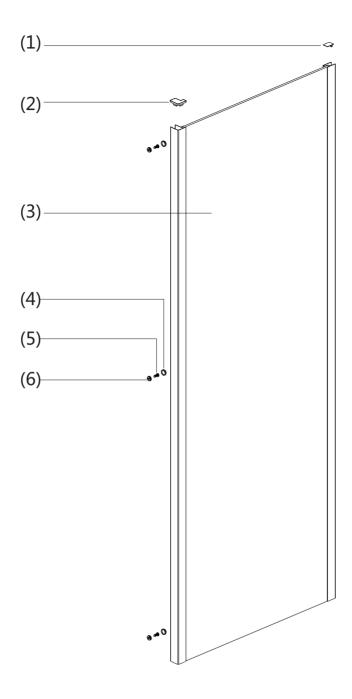

## **ASSEMBLY INSTRUCTIONS - DRAWING**

- (1) 1x Cover Cap For Upright Profile(2) 2x Corner Post Profile Cover L/R(3) 1x Fixed Panel

- (4) 3x Screw Cap
- (5) 3x Corner Profile Screw ST4x12(6) 3x Screw Clip