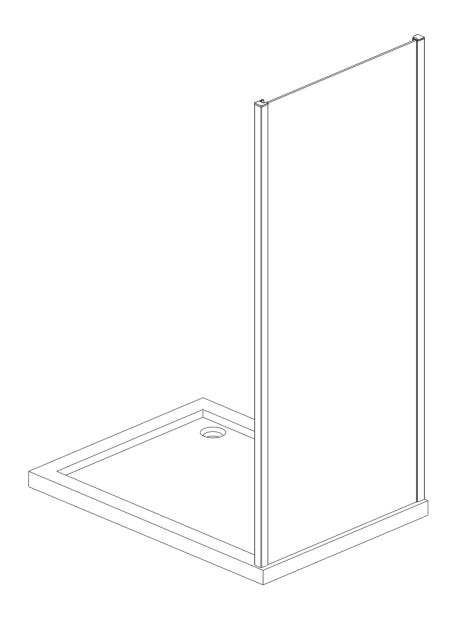

### **Before Installation**

Please ensure that the shower tray is level and checked with a spirit level. The tray should be installed first. Tiles should then be tiled down to the tray. The enclosure can then be installed.