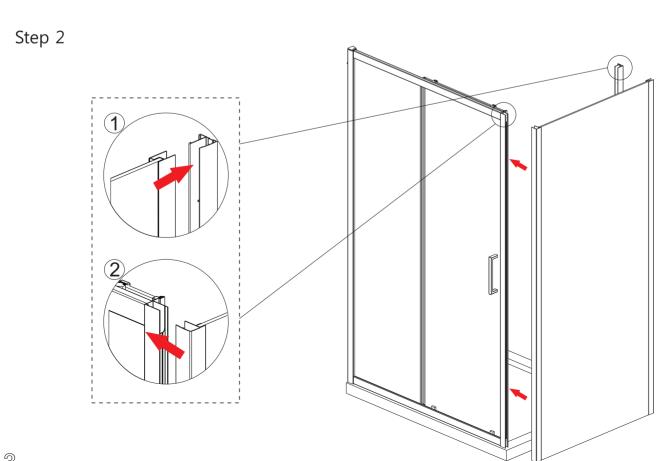

Step 1 DRILLING WALL PROFILE TO THE WALL

Step 4

Allow 24 hours for silicone to dry before use. Silicone on the outside edge only, NOT THE INSIDE