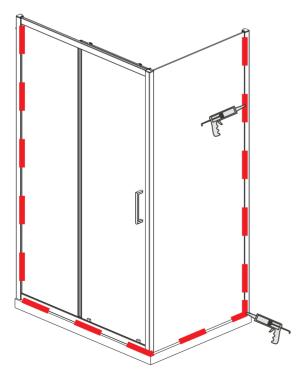

Step 1 DRILLING WALL PROFILE TO THE WALL

Step 4

Allow 24 hours for silicone to dry before use. Silicone on the outside edge only, NOT THE INSIDE