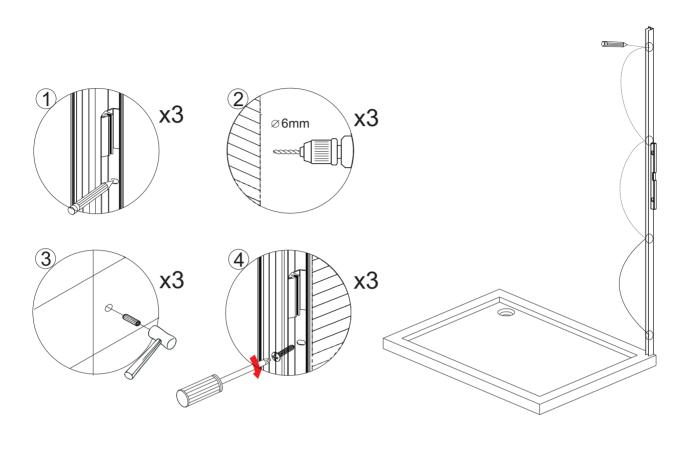

Step 1 DRILLING WALL PROFILE TO THE WALL

Step 4

Allow 24 hours for silicone to dry before use. Silicone on the outside edge only, NOT THE INSIDE