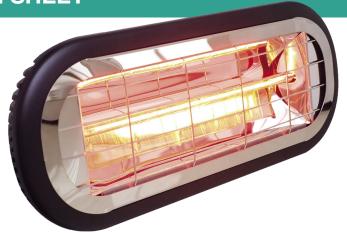

## **RADIANT HEATER**

497285

The radiant heater is the ideal choice for those that want to use their outdoor space. It is great for pubs, cafes, bars, restaurants and installation at home with a heating range of 10-12m<sup>2</sup>. The heater comes delivered with an easy-to-mount wall bracket and cable to speed up installation.