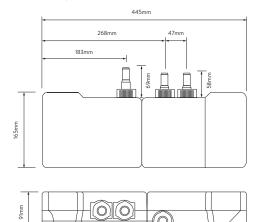

#### FIXED CEILING DRENCHER

CONTROLLER

EXPOSED SHOWER RAIL KIT

SHOWER HEAD

AQUALISA SMARTVALVE™

SHOWER HOSE

**DIVERTER** 

EXPOSED WITH ADJUSTABLE HEAD AND CEILING FIXED DRENCHER - GRAVITY PUMPED

TECHNICAL SPECIFICATIONS

| Minimum pressure requirements                                  | Aqualisa SmartValve™ must be sited no higer than the base level of the cold water system                                        |
|----------------------------------------------------------------|---------------------------------------------------------------------------------------------------------------------------------|
| Maximum pressure requirements                                  | 1 bar (Gravity)                                                                                                                 |
| Aqualisa SmartValve™ inlet fitting connections                 | 15mm push fit fittings, valve inlet centres 48mm, inlet supply positions – hot right, cold left                                 |
| Aqualisa SmartValve™ and diverter outlet connections           | 15mm push fit                                                                                                                   |
| Permissible Aqualisa SmartValve™ and diverter siting locations | Loft, airing cupboard, under bath                                                                                               |
| Supply temperature                                             | Cold inlet temperature 1°C (minimum) Cold inlet temperature 15°C (maximum) Hot inlet temperature 65°C (maximum)                 |
| Water system                                                   | Gravity                                                                                                                         |
| Features                                                       | Proximity sensor (to wake controller up)                                                                                        |
|                                                                | Large rotary temperature ring                                                                                                   |
|                                                                | Digital display system                                                                                                          |
|                                                                | User definable shower profiles / experiences (available via the Aqualisa app)                                                   |
|                                                                | Warm and ready indicator                                                                                                        |
|                                                                | Optical on off switch                                                                                                           |
|                                                                | Unique Q™ lever control                                                                                                         |
|                                                                | Magnetically damped Q <sup>™</sup> lever                                                                                        |
|                                                                | 130mm Vita™ shower head with 3 spray patterns                                                                                   |
|                                                                | Wi-Fi & App compatible – control your product with your smart phone and smart home device e.g. Alexa                            |
|                                                                | App functions include start/stop, set your flow and temperature, shower timer, user dashboard, usage tracker and help & support |
|                                                                | Aqualisa SmartValve™                                                                                                            |
|                                                                | Optional wireless rechargeable remote control                                                                                   |
|                                                                | You can select the shower outlet you want to start first everytime                                                              |
|                                                                | Digital diverter technology                                                                                                     |
| Guarantee period                                               | 5-year guarantee - shower unit                                                                                                  |
|                                                                | 2-year guarantee - shower head and kit                                                                                          |
| Approvals -                                                    | CE Marking                                                                                                                      |
|                                                                | BEAB                                                                                                                            |