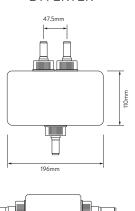

#### FIXED CEILING DRENCHER

CONTROLLER

EXPOSED SHOWER RAIL KIT

SHOWER HEAD

AQUALISA SMARTVALVE™

SHOWER HOSE

**DIVERTER** 

EXPOSED WITH ADJUSTABLE HEAD AND CEILING FIXED DRENCHER - GRAVITY PUMPED

TECHNICAL SPECIFICATIONS

| Minimum pressure requirements                                  | Aqualisa SmartValve™ must be sited no higer than the base level of the cold water system                                        |
|----------------------------------------------------------------|---------------------------------------------------------------------------------------------------------------------------------|
| Maximum pressure requirements                                  | 1 bar (Gravity)                                                                                                                 |
| Aqualisa SmartValve™ inlet fitting connections                 | 15mm push fit fittings, valve inlet centres 48mm, inlet supply positions – hot right, cold left                                 |
| Aqualisa SmartValve™ and diverter outlet connections           | 15mm push fit                                                                                                                   |
| Permissible Aqualisa SmartValve™ and diverter siting locations | Loft, airing cupboard, under bath                                                                                               |
| Supply temperature                                             | Cold inlet temperature 1°C (minimum) Cold inlet temperature 15°C (maximum) Hot inlet temperature 65°C (maximum)                 |
| Water system                                                   | Gravity                                                                                                                         |
| Features                                                       | Proximity sensor (to wake controller up)                                                                                        |
|                                                                | Large rotary temperature ring                                                                                                   |
|                                                                | Digital display system                                                                                                          |
|                                                                | User definable shower profiles / experiences (available via the Aqualisa app)                                                   |
|                                                                | Warm and ready indicator                                                                                                        |
|                                                                | Optical on off switch                                                                                                           |
|                                                                | Unique Q™ lever control                                                                                                         |
|                                                                | Magnetically damped Q <sup>™</sup> lever                                                                                        |
|                                                                | 130mm Vita™ shower head with 3 spray patterns                                                                                   |
|                                                                | Wi-Fi & App compatible – control your product with your smart phone and smart home device e.g. Alexa                            |
|                                                                | App functions include start/stop, set your flow and temperature, shower timer, user dashboard, usage tracker and help & support |
|                                                                | Aqualisa SmartValve™                                                                                                            |
|                                                                | Optional wireless rechargeable remote control                                                                                   |
|                                                                | You can select the shower outlet you want to start first everytime                                                              |
|                                                                | Digital diverter technology                                                                                                     |
| Guarantee period                                               | 5-year guarantee - shower unit                                                                                                  |
|                                                                | 2-year guarantee - shower head and kit                                                                                          |
| Approvals -                                                    | CE Marking                                                                                                                      |
|                                                                | BEAB                                                                                                                            |