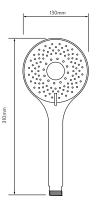

#### FIXED CEILING DRENCHER

CONTROLLER

EXPOSED SHOWER RAIL KIT

SHOWER HEAD

AQUALISA SMARTVALVE™

SHOWER HOSE

**DIVERTER** 

EXPOSED WITH ADJUSTABLE HEAD AND CEILING FIXED DRENCHER - GRAVITY PUMPED

TECHNICAL SPECIFICATIONS

| Minimum pressure requirements                                  | Aqualisa SmartValve™ must be sited no higer than the base level of the cold water system                                        |
|----------------------------------------------------------------|---------------------------------------------------------------------------------------------------------------------------------|
| Maximum pressure requirements                                  | 1 bar (Gravity)                                                                                                                 |
| Aqualisa SmartValve™ inlet fitting connections                 | 15mm push fit fittings, valve inlet centres 48mm, inlet supply positions – hot right, cold left                                 |
| Aqualisa SmartValve™ and diverter outlet connections           | 15mm push fit                                                                                                                   |
| Permissible Aqualisa SmartValve™ and diverter siting locations | Loft, airing cupboard, under bath                                                                                               |
| Supply temperature                                             | Cold inlet temperature 1°C (minimum) Cold inlet temperature 15°C (maximum) Hot inlet temperature 65°C (maximum)                 |
| Water system                                                   | Gravity                                                                                                                         |
| Features                                                       | Proximity sensor (to wake controller up)                                                                                        |
|                                                                | Large rotary temperature ring                                                                                                   |
|                                                                | Digital display system                                                                                                          |
|                                                                | User definable shower profiles / experiences (available via the Aqualisa app)                                                   |
|                                                                | Warm and ready indicator                                                                                                        |
|                                                                | Optical on off switch                                                                                                           |
|                                                                | Unique Q™ lever control                                                                                                         |
|                                                                | Magnetically damped Q <sup>™</sup> lever                                                                                        |
|                                                                | 130mm Vita™ shower head with 3 spray patterns                                                                                   |
|                                                                | Wi-Fi & App compatible – control your product with your smart phone and smart home device e.g. Alexa                            |
|                                                                | App functions include start/stop, set your flow and temperature, shower timer, user dashboard, usage tracker and help & support |
|                                                                | Aqualisa SmartValve™                                                                                                            |
|                                                                | Optional wireless rechargeable remote control                                                                                   |
|                                                                | You can select the shower outlet you want to start first everytime                                                              |
|                                                                | Digital diverter technology                                                                                                     |
| Guarantee period                                               | 5-year guarantee - shower unit                                                                                                  |
|                                                                | 2-year guarantee - shower head and kit                                                                                          |
| Approvals -                                                    | CE Marking                                                                                                                      |
|                                                                | BEAB                                                                                                                            |