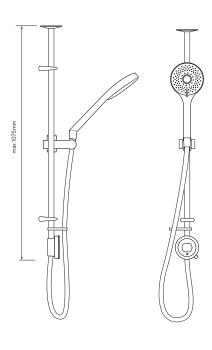

OPQ.A2.EV. DVFC.20

EXPOSED WITH ADJUSTABLE HEAD AND CEILING FIXED DRENCHER - GRAVITY PUMPED

#### FIXED CEILING DRENCHER

CONTROLLER

EXPOSED SHOWER RAIL KIT

SHOWER HEAD

AQUALISA SMARTVALVE™

SHOWER HOSE

**DIVERTER** 

EXPOSED WITH ADJUSTABLE HEAD AND CEILING FIXED DRENCHER - GRAVITY PUMPED