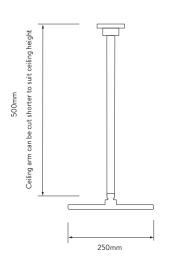

#### **DIMENSIONAL DRAWINGS**

#### FIXED CEILING DRENCHER

CONTROLLER

EXPOSED SHOWER RAIL KIT

SHOWER HEAD

AQUALISA SMARTVALVE™

SHOWER HOSE

**DIVERTER** 

EXPOSED WITH ADJUSTABLE HEAD AND CEILING FIXED DRENCHER - GRAVITY PUMPED