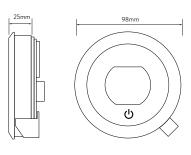

#### FIXED CEILING DRENCHER

CONTROLLER

EXPOSED SHOWER RAIL KIT

SHOWER HEAD

AQUALISA SMARTVALVE™

SHOWER HOSE

**DIVERTER** 

EXPOSED WITH ADJUSTABLE HEAD AND CEILING FIXED DRENCHER - GRAVITY PUMPED

TECHNICAL SPECIFICATIONS

| Minimum pressure requirements                                  | Aqualisa SmartValve™ must be sited no higer than the base level of the cold water system                                        |
|----------------------------------------------------------------|---------------------------------------------------------------------------------------------------------------------------------|
| Maximum pressure requirements                                  | 1 bar (Gravity)                                                                                                                 |
| Aqualisa SmartValve™ inlet fitting connections                 | 15mm push fit fittings, valve inlet centres 48mm, inlet supply positions – hot right, cold left                                 |
| Aqualisa SmartValve™ and diverter outlet connections           | 15mm push fit                                                                                                                   |
| Permissible Aqualisa SmartValve™ and diverter siting locations | Loft, airing cupboard, under bath                                                                                               |
| Supply temperature                                             | Cold inlet temperature 1°C (minimum) Cold inlet temperature 15°C (maximum) Hot inlet temperature 65°C (maximum)                 |
| Water system                                                   | Gravity                                                                                                                         |
| Features                                                       | Proximity sensor (to wake controller up)                                                                                        |
|                                                                | Large rotary temperature ring                                                                                                   |
|                                                                | Digital display system                                                                                                          |
|                                                                | User definable shower profiles / experiences (available via the Aqualisa app)                                                   |
|                                                                | Warm and ready indicator                                                                                                        |
|                                                                | Optical on off switch                                                                                                           |
|                                                                | Unique Q™ lever control                                                                                                         |
|                                                                | Magnetically damped Q <sup>™</sup> lever                                                                                        |
|                                                                | 130mm Vita™ shower head with 3 spray patterns                                                                                   |
|                                                                | Wi-Fi & App compatible – control your product with your smart phone and smart home device e.g. Alexa                            |
|                                                                | App functions include start/stop, set your flow and temperature, shower timer, user dashboard, usage tracker and help & support |
|                                                                | Aqualisa SmartValve™                                                                                                            |
|                                                                | Optional wireless rechargeable remote control                                                                                   |
|                                                                | You can select the shower outlet you want to start first everytime                                                              |
|                                                                | Digital diverter technology                                                                                                     |
| Guarantee period                                               | 5-year guarantee - shower unit                                                                                                  |
|                                                                | 2-year guarantee - shower head and kit                                                                                          |
| Approvals -                                                    | CE Marking                                                                                                                      |
|                                                                | BEAB                                                                                                                            |