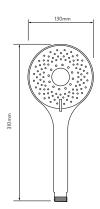

#### FIXED CEILING DRENCHER

CONTROLLER

EXPOSED SHOWER RAIL KIT

SHOWER HEAD

AQUALISA SMARTVALVE™

SHOWER HOSE

**DIVERTER** 

EXPOSED WITH ADJUSTABLE HEAD AND CEILING FIXED DRENCHER - GRAVITY PUMPED

TECHNICAL SPECIFICATIONS

| Minimum pressure requirements                                  | Aqualisa SmartValve™ must be sited no higer than the base level of the cold water system                                        |
|----------------------------------------------------------------|---------------------------------------------------------------------------------------------------------------------------------|
| Maximum pressure requirements                                  | 1 bar (Gravity)                                                                                                                 |
| Aqualisa SmartValve™ inlet fitting connections                 | 15mm push fit fittings, valve inlet centres 48mm, inlet supply positions – hot right, cold left                                 |
| Aqualisa SmartValve™ and diverter outlet connections           | 15mm push fit                                                                                                                   |
| Permissible Aqualisa SmartValve™ and diverter siting locations | Loft, airing cupboard, under bath                                                                                               |
| Supply temperature                                             | Cold inlet temperature 1°C (minimum) Cold inlet temperature 15°C (maximum) Hot inlet temperature 65°C (maximum)                 |
| Water system                                                   | Gravity                                                                                                                         |
| Features                                                       | Proximity sensor (to wake controller up)                                                                                        |
|                                                                | Large rotary temperature ring                                                                                                   |
|                                                                | Digital display system                                                                                                          |
|                                                                | User definable shower profiles / experiences (available via the Aqualisa app)                                                   |
|                                                                | Warm and ready indicator                                                                                                        |
|                                                                | Optical on off switch                                                                                                           |
|                                                                | Unique Q™ lever control                                                                                                         |
|                                                                | Magnetically damped Q <sup>™</sup> lever                                                                                        |
|                                                                | 130mm Vita™ shower head with 3 spray patterns                                                                                   |
|                                                                | Wi-Fi & App compatible – control your product with your smart phone and smart home device e.g. Alexa                            |
|                                                                | App functions include start/stop, set your flow and temperature, shower timer, user dashboard, usage tracker and help & support |
|                                                                | Aqualisa SmartValve™                                                                                                            |
|                                                                | Optional wireless rechargeable remote control                                                                                   |
|                                                                | You can select the shower outlet you want to start first everytime                                                              |
|                                                                | Digital diverter technology                                                                                                     |
| Guarantee period                                               | 5-year guarantee - shower unit                                                                                                  |
|                                                                | 2-year guarantee - shower head and kit                                                                                          |
| Approvals -                                                    | CE Marking                                                                                                                      |
|                                                                | BEAB                                                                                                                            |