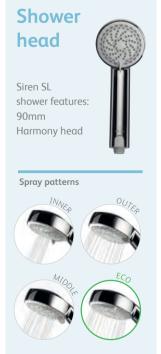

## Siren™ SL

## **KEY FEATURES**

- 1 Easy clean nozzles
- 2 Easy click spray selector
- 3 Adjustable height slider
- 4 Anti-twist hose connector
- 5 Gel hanger
- 6 Chrome plated metal hose length 1.5m
- 7 Flow and temperature control EXPOSED VALVE
- 8 Flow and temperature control