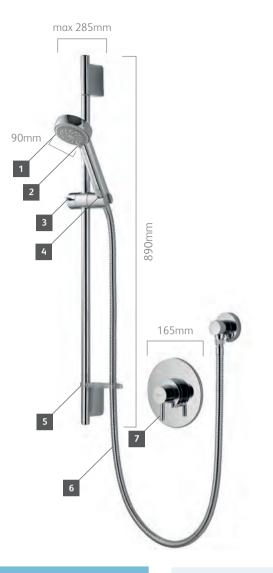

## **KEY FEATURES**

- 1 Easy clean nozzles
- 2 Easy click spray selector
- 3 Adjustable height slider
- 4 Anti-twist hose connector
- 5 Gel hanger
- 6 Chrome plated metal hose length 1.5m
- 7 Flow and temperature control EXPOSED VALVE
- 8 Flow and temperature control

Siren SL concealed mixer shower with adjustable head SRN001CA

† £287.00 £344.40 inc. VAT

**Siren SL exposed mixer shower with adjustable head** SRN001EA

† £267.00 £320.40 inc. VAT

Product dimensions are for guidance only. Please refer to installation guides for installation requirements.  $\dagger$  Prices shown are recommended retail prices. VAT quoted at 20 %.