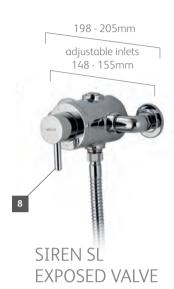

## **KEY FEATURES**

- 1 Easy clean nozzles
- 2 Easy click spray selector
- 3 Adjustable height slider
- 4 Anti-twist hose connector
- 5 Gel hanger
- 6 Chrome plated metal hose length 1.5m
- 7 Flow and temperature control EXPOSED VALVE
- 8 Flow and temperature control

Siren SL concealed mixer shower with adjustable head SRN001CA

† £287.00 £344.40 inc. VAT

**Siren SL exposed mixer shower with adjustable head** SRN001EA

† £267.00 £320.40 inc. VAT

Product dimensions are for guidance only. Please refer to installation guides for installation requirements.  $\dagger$  Prices shown are recommended retail prices. VAT quoted at 20 %.