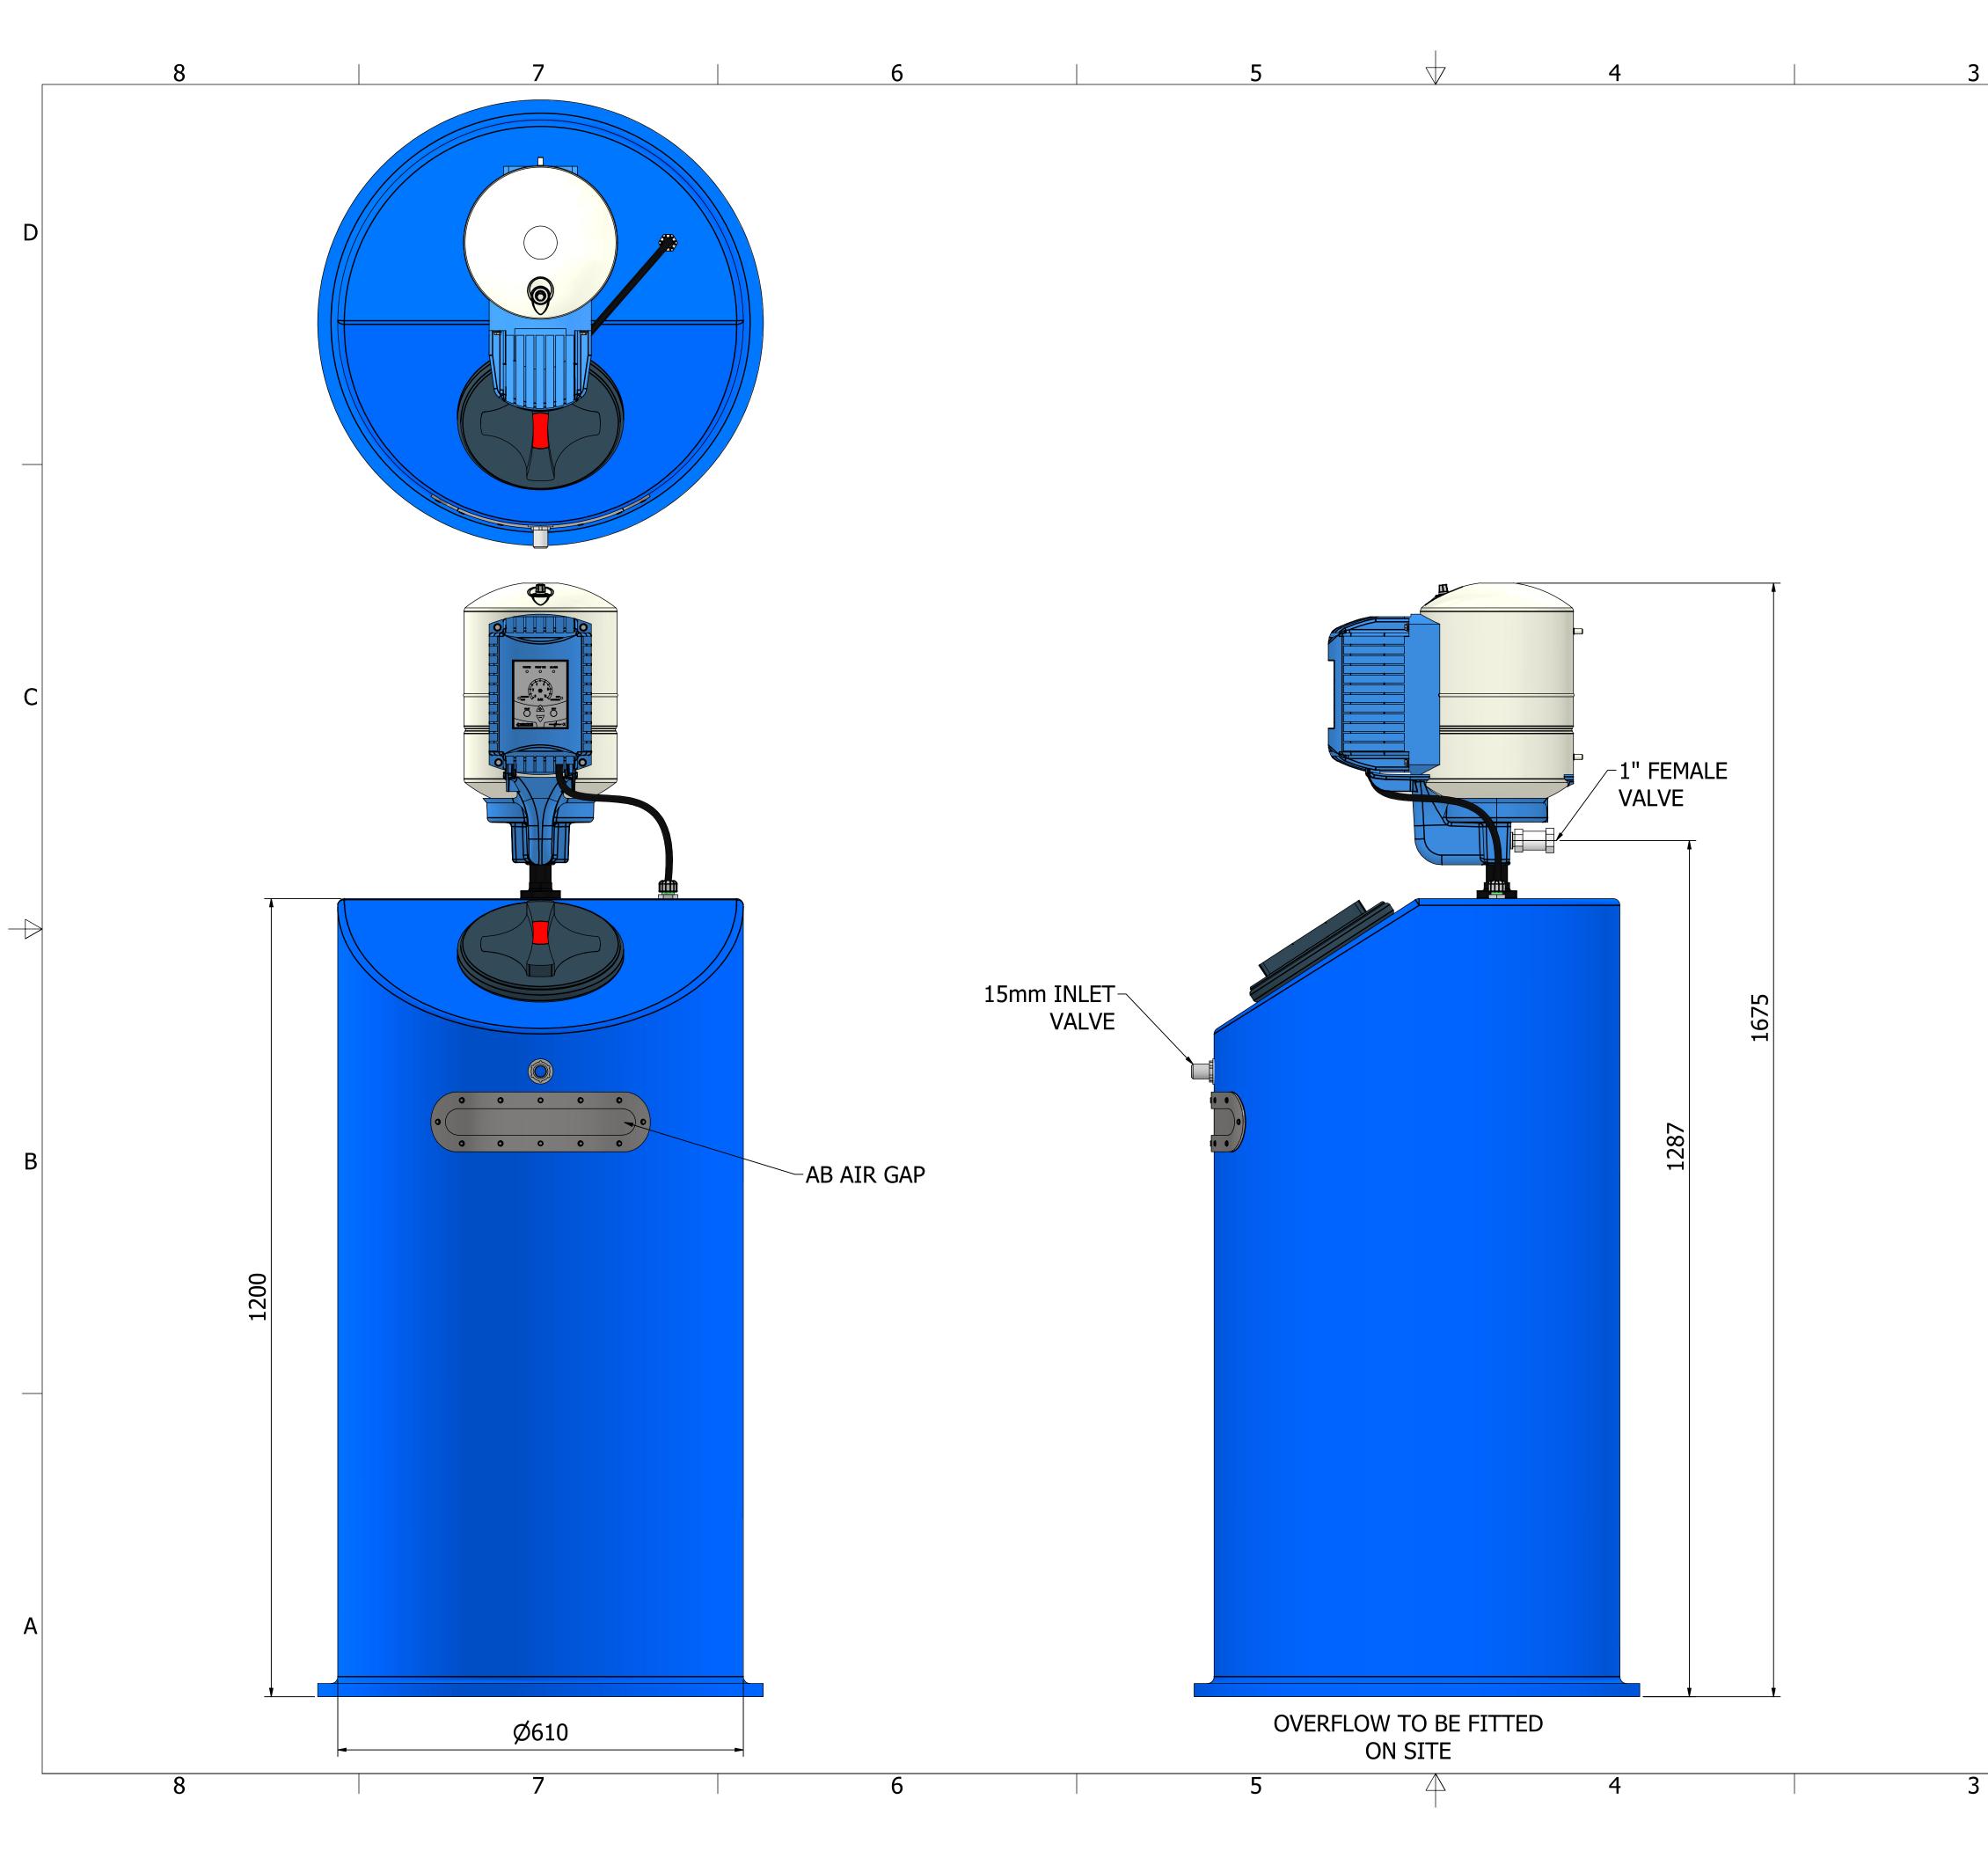

| Rev                    | Date         |                      | Description                                |                    |                     |            |      |    |              |      |   |
|------------------------|--------------|----------------------|--------------------------------------------|--------------------|---------------------|------------|------|----|--------------|------|---|
| THIRD ANGLE PROJECTION |              |                      |                                            |                    |                     |            |      |    |              |      |   |
|                        |              |                      |                                            |                    |                     |            |      |    |              |      |   |
| AN<br>DIS              | d Ma<br>Sclo | Y NOT BE<br>SED TO A | S CONFIDI<br>USED, CONYONE WI<br>OF D.P. 8 | opied or<br>Ithout |                     |            |      |    |              |      | A |
| PROD                   | JCT CO       | DE                   |                                            |                    | PRODUCT DESCRIPTION |            |      |    |              |      |   |
| AQUAMAXX 300 AB        |              |                      |                                            |                    | AQUAMAXX Range      |            |      |    |              |      |   |
| Drawn                  | By:          | R.U.                 | Checked By:                                | J.F.               | Approved By:        | J.F.       | REV  | 1  | SHEET 1      | OF 1 | - |
| Drawn                  | Date:        | 21/06/2024           | Checked Date:                              | 21/06/2024         | Approved Date:      | 21/06/2024 | SIZE | A3 | SCALE<br>1:5 |      |   |
|                        |              |                      | 2                                          |                    |                     |            |      | 1  |              |      |   |