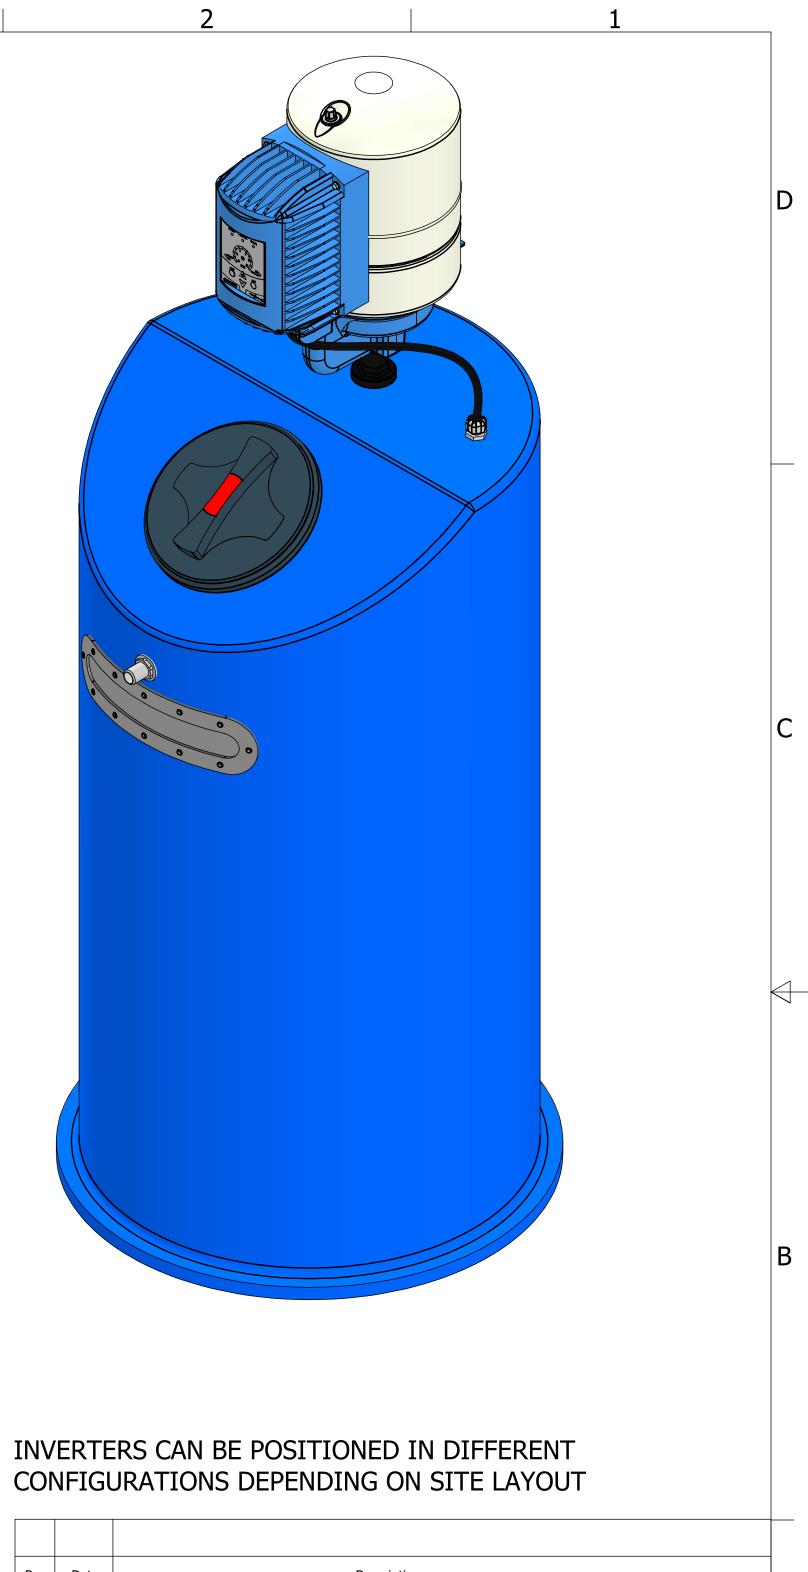

| Rev                    | Date         |                      | Description                                |                    |                     |            |      |    |              |      |   |
|------------------------|--------------|----------------------|--------------------------------------------|--------------------|---------------------|------------|------|----|--------------|------|---|
| THIRD ANGLE PROJECTION |              |                      |                                            |                    |                     |            |      |    |              |      |   |
|                        |              |                      |                                            |                    |                     |            |      |    |              |      |   |
| AN<br>DIS              | d Ma<br>Sclo | Y NOT BE<br>SED TO A | S CONFIDI<br>USED, CONYONE WI<br>OF D.P. 8 | opied or<br>Ithout |                     |            |      |    |              |      | A |
| PROD                   | JCT CO       | DE                   |                                            |                    | PRODUCT DESCRIPTION |            |      |    |              |      |   |
| AQUAMAXX 300 AB        |              |                      |                                            |                    | AQUAMAXX Range      |            |      |    |              |      |   |
| Drawn                  | By:          | R.U.                 | Checked By:                                | J.F.               | Approved By:        | J.F.       | REV  | 1  | SHEET 1      | OF 1 | - |
| Drawn                  | Date:        | 21/06/2024           | Checked Date:                              | 21/06/2024         | Approved Date:      | 21/06/2024 | SIZE | A3 | SCALE<br>1:5 |      |   |
|                        |              |                      | 2                                          |                    |                     |            |      | 1  |              |      |   |