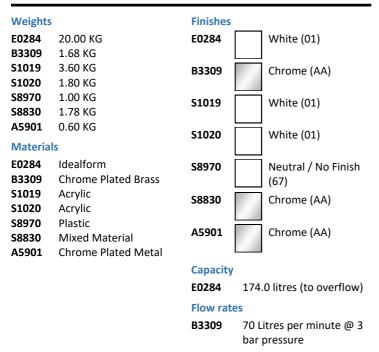

#### **ILLUSTRATED** E0284 Sandringham 21 170cm x 70cm 2 taphole bath with chrome plated handgrips and tread pattern B3309 Sandringham SL 21 2 hole bath filler Sandringham 21 front bath panel 170cm S1019 S1020 Sandringham 21 end bath panel 70cm **S8970** Trap 1½" plastic P with 75mm seal, multi-purpose outlet suitable for plastic and BS copper pipe S8830 Waste 1½" bath chain and overflow, plastic plug A5901 TMV thermostatic mixing valve, 22mm