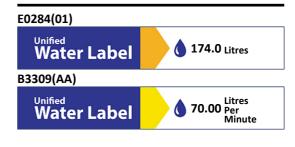

#### **ILLUSTRATED** E0284 Sandringham 21 170cm x 70cm 2 taphole bath with chrome plated handgrips and tread pattern B3309 Sandringham SL 21 2 hole bath filler Sandringham 21 front bath panel 170cm S1019 S1020 Sandringham 21 end bath panel 70cm **S8970** Trap 1½" plastic P with 75mm seal, multi-purpose outlet suitable for plastic and BS copper pipe S8830 Waste 1½" bath chain and overflow, plastic plug A5901 TMV thermostatic mixing valve, 22mm