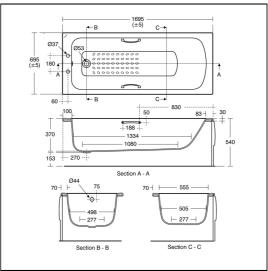

#### **ILLUSTRATED** E0284 Sandringham 21 170cm x 70cm 2 taphole bath with chrome plated handgrips and tread pattern B3309 Sandringham SL 21 2 hole bath filler Sandringham 21 front bath panel 170cm S1019 S1020 Sandringham 21 end bath panel 70cm **S8970** Trap 1½" plastic P with 75mm seal, multi-purpose outlet suitable for plastic and BS copper pipe S8830 Waste 1½" bath chain and overflow, plastic plug A5901 TMV thermostatic mixing valve, 22mm