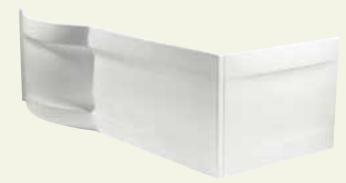

#### galerie optimise (dedicated to offset shower bath 1700) 1700mm Shower Bath front panel GP7371WH

750mm End panel GP8001WH

# galerie optimise (dedicated to offset shower bath 1500)

1500mm Shower Bath front panel GP7175WH End panel (for baths up to 700mm wide) GN7122WH