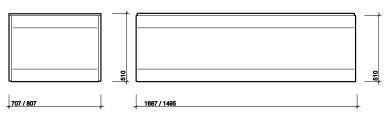

### Galerie optimise offset shower bath panels

All measurements shown are in millimetres. Drawing sizes are not to scale.

Residentia