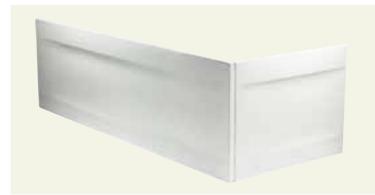

# bath panels

Galerie Callisto bath panels

Please use the product reference shown below.

# galerie callisto

| Front panel                            |          |
|----------------------------------------|----------|
| (for baths up to 1700mm)               | GN7121WH |
| Front panel                            |          |
| (for baths up to 1500mm)               | GN7125WH |
| End panel (for baths up to 700mm wide) | GN7122WH |
| End panel (for baths up to 800mm wide) | GN7422WH |