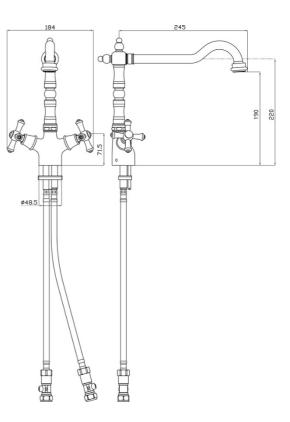

## **COLONIAL SINK MIXER**Colonial Easyfit Sink Mixer Chrome Plated

### **Product** Specification

Product Code: K SNK EF C
Finish: Chrome

Product Type: Contemporary

Construction: Body is of brass construction and

is designed to conform to BS EN 200

Valve Type: Ceramic Disc Valve

Supply: Suitable for all plumbing systems

Preferably Balanced

Inlet Connections: 15mm Compression

Working Pressures: Min 0.2bar, Max 5.0bar