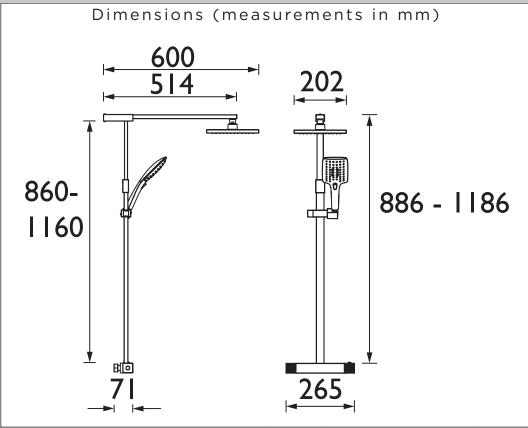

## Product Certifications:

For more products, visit our website: <a href="http://www.bristan.com">http://www.bristan.com</a>

| Specification                       |                                        |  |  |  |
|-------------------------------------|----------------------------------------|--|--|--|
| Product Type:                       | Mixer Shower                           |  |  |  |
| Main Construction Material:         | Brass                                  |  |  |  |
| Connection Inlet:                   | 15mm Compression                       |  |  |  |
| Connection Outlet:                  | G ½"                                   |  |  |  |
| Number of Controls:                 | 2                                      |  |  |  |
| Flow Control Valve Type:            | Thermostatic Cartridge                 |  |  |  |
| Plumbing System:                    | Suitable for all plumbing systems      |  |  |  |
| Minimum Dynamic Pressure: (bar)     | 0.5                                    |  |  |  |
| Maximum Dynamic Pressure: (bar)     | 5.0                                    |  |  |  |
| Maximum Static Pressure: (bar)      | 10                                     |  |  |  |
| Maximum Hot Water Temperature: (°C) | 80                                     |  |  |  |
| Pre-set Outlet Temperature: (°C)    | 38                                     |  |  |  |
| Isolation Included:                 | No                                     |  |  |  |
| Check Valve Supplied:               | No                                     |  |  |  |
| Shower Kit:                         | Telescopic rigid riser with fixed head |  |  |  |