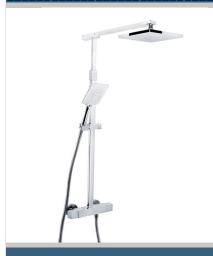

## **QUADRATO Shower Range**

Quadrato Exposed Fixed Head Bar Shower with Diverter & Kit

## Features:

- Supplied with our wallmount 12 fixing kit. The simplest solution for installing, maintaining and replacing bar showers, using built in front-of-wall isolation valves.
- Thermostatic cartridge with preset temperature stop at 38°C, can be over-ridden to a maximum of 46°C
- Dual control flow and temperature are controlled separately
- High performance even at low
  pressures
- Automatic shut-off in the event of hot or cold water supply failure