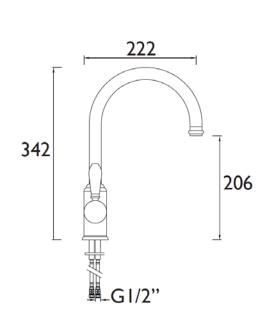

## **TECHNICAL DATA SHEET**

Renaissance Sink Mixer Renaissance Single Lever EasyFit Sink Mixer Chrome Plated

## **Product Specification**

Product Code: RS SNKSL EF C

Finish: Chrome
Product Type: Traditional

**Construction:** Body is of brass construction and

is designed to conform to BS EN 200

Cartridge Type: 40mm Cartridge

Supply: Suitable for all plumbing systems

Preferably Balanced

Inlet: M10 ½" BSP Flexible Tails with Isolation Valves

Working Pressures: Min 0.4bar, Max 5.0bar