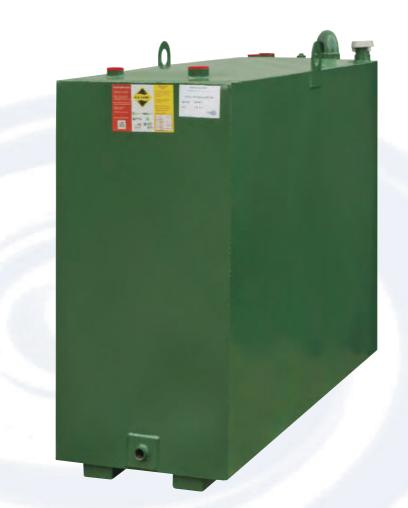

#### TANK:

The inner tank provides the required storage area, the outer tank forms the required bund with capacity for 110% of the total liquid being stored. The tank is suitable for storage of Diesel, Kerosene and certain other oils. Please check before usage.

## SPECIFICATIONS:

• Tough Steel construction

- 1050 litres (240 galls) capacity
- 3 No. 2" top sockets (for fill, vent & spare)
- 1 No. 1 1/2" top socket (for gauge)
- 1 No. 1" bottom outlet socket
- 1 No. 1" top suction drain socket (plugged)
- 1 No. 2" tank to bund vent
- Tank contents gauge (optional extra)
- Outlet filter kit (optional extra)
- Mounted on 100mm x 50mm high channel support bearers

#### **DIMENSIONS:**

Length: 1830mm Width: 610mm Height: 1220mm Weight: 260kg