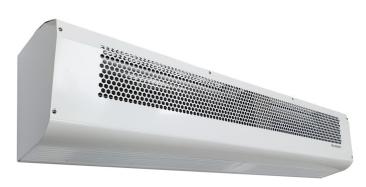

## Screenzone Warm Air Curtains - CA1309S - CA2018S

A welcoming curtain of warmth for extra tall/wide double doorways in shops, hotels, offices and other commercial premises.

- Single/3 phase on CA1309S.
- 3 phase only on CA1312S, CA15 and CA20 models.
- Suspended or wall mounted.
- Supplied with HE8408 remote switch.
- Optional ACMC (Air Curtain Master Controller) and ACTS (Air Curtain Temperature Sensor) available.
- ACTS must be used in conjunction with ACMC.
- 2 heat settings, 2 fan speeds with remote switch.
- 8 heat settings, 8 fan speeds with optional ACMC.
- · Energy efficient brushless motor.
- Multiple heaters can be controlled from one switch.
- · Fan only setting for air circulation.
- Automatic safety cut-out for thermal overload protection.
- Compatible with Building Management Systems.
- Finished in white.

## Dimensions (mm) & Weight (kg):

| Model No. | Height | Depth | Width | Weight |
|-----------|--------|-------|-------|--------|
| CA13      | 264    | 205   | 1305  | 18     |
| CA15      | 264    | 205   | 1530  | 20     |
| CA20      | 264    | 205   | 1970  | 25     |