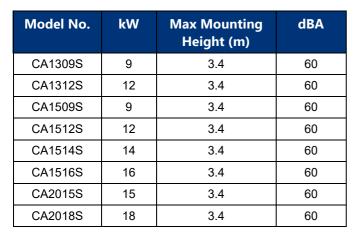

## Screenzone Warm Air Curtains - CA1309S - CA2018S

A welcoming curtain of warmth for extra tall/wide double doorways in shops, hotels, offices and other commercial premises.

- Single/3 phase on CA1309S.
- 3 phase only on CA1312S, CA15 and CA20 models.
- Suspended or wall mounted.
- Supplied with HE8408 remote switch.
- Optional ACMC (Air Curtain Master Controller) and ACTS (Air Curtain Temperature Sensor) available.
- ACTS must be used in conjunction with ACMC.
- 2 heat settings, 2 fan speeds with remote switch.
- 8 heat settings, 8 fan speeds with optional ACMC.
- · Energy efficient brushless motor.
- Multiple heaters can be controlled from one switch.
- · Fan only setting for air circulation.
- Automatic safety cut-out for thermal overload protection.
- Compatible with Building Management Systems.
- Finished in white.