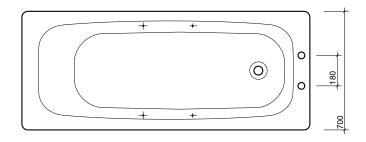

#### bath

1700 x 700mm porcelain enamelled steel bath: 2 tap, ungripped, plain, with legs **B\$1502WH** 

| 2 tap, grips, plain, with legs       | BS1522WH |
|--------------------------------------|----------|
| No tap, grips, slip resist, no legs  | BS1570WH |
| 2 tap, grips, slip resist, with legs | BS1572WH |

## fixings

Bolt on adjustable legs. Secured to wall with clips provided.

All measurements shown are in millimetres. Drawing sizes are not to scale.