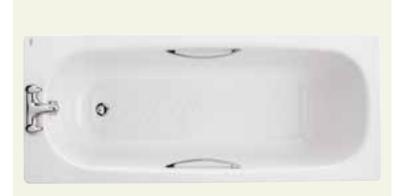

#### bath

1700 x 700mm porcelain enamelled steel bath: 2 tap, ungripped, plain, with legs **B\$1502WH** 

| 2 tap, grips, plain, with legs       | BS1522WH |
|--------------------------------------|----------|
| No tap, grips, slip resist, no legs  | BS1570WH |
| 2 tap, grips, slip resist, with legs | BS1572WH |

# colours

White WH.