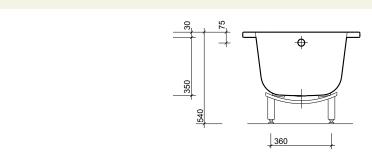

## fixings

Bolt on adjustable legs. Secured to wall with clips provided.

All measurements shown are in millimetres. Drawing sizes are not to scale.