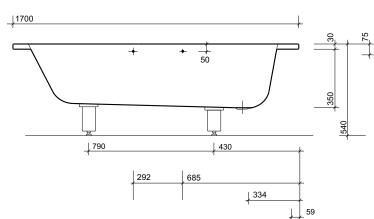

# celtic 1700 x 700

economy general purpose steel bath fast fix leg set 1.8mm thick

## fixings

Bolt on adjustable legs. Secured to wall with clips provided.

All measurements shown are in millimetres. Drawing sizes are not to scale.