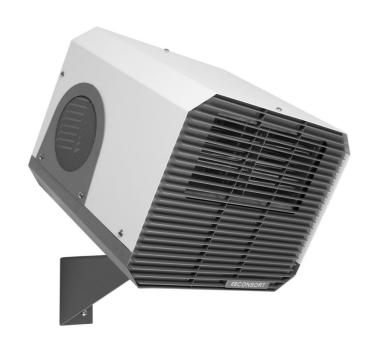

## **Small Commercial Fan Heaters - Wireless Controlled**

Our small commercial fan heaters provide a "heat throw" of 7m at maximum fan speed. The intelligent fan control optimises fan speed and heat output to quickly achieve and control a comfort temperature whilst maintaining a very low noise level. Provides comfort heating while working in garages, workshops and warehouses. A great solution for commercial applications!

- · 6kW rating
- Single or 3 phase supply models
- Sensor to detect the room temperature and heat output
- Intelligent Fan Control feature:- The fan speed of the heater automatically adjusts relative to the room's current temperature in order to achieve warm airflow temperature. This eliminates the heater from blowing cold air when initially powered on in a cold room.
- Incorporates EC motor for improved energy efficiency
- Safety monitoring feature to identify overheating, fan failure and certain electronic faults
- Wireless controlled by separately purchased CRXSL controller
- One CRXSL controller can operate multiple RX heaters
- Time/Manual mode in CRXSL controller:
  - Allows fan and heat settings to be adjusted manually
  - Allows set time schedule for fan and heat settings
- CRXSL controller is compatible with separately purchased MRX1 Multizone controller for 'zoning' of the heating system
- Instant directional warmth
- · 2 automatic fan speeds, 2 heat settings
- Fan only setting for air circulation
- Wall mounted with multi-directional brackets supplied (180° horizontal, 45° vertical)
- Maximum heat throw 7 metres
- Finished in white/grey

## Dimensions (mm) & Weight (kg):

| Rating<br>(kW) | Height | Depth | Width | Weight | Max.<br>dBA |
|----------------|--------|-------|-------|--------|-------------|
| 6              | 272    | 338   | 332   | 11.5   | 52          |