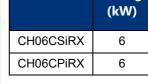

| Model No. | Optimum Mounting<br>Height (m) | Single<br>Phase | Single or 3<br>Phase |
|-----------|--------------------------------|-----------------|----------------------|
| CH06CSiRX | 2.5-3                          | •               |                      |
| CH06CPiRX | 2.5-3                          |                 | •                    |