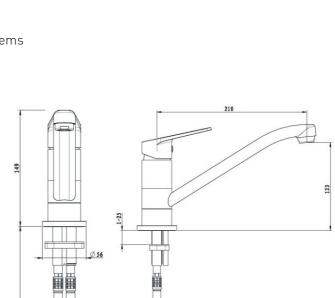

#### **Product** Specification

Product Code: CNN EFSNK C

Finish: Chrome

Product Type: Contemporary

Construction: Body is of brass construction and

is designed to conform to BS EN 200

Valve Type: Ceramic Cartridge

Supply: Suitable for all plumbing systems

Preferably Balanced

Inlet Connections: ½" BSP

Working Pressures: Min 0.5bar, Max 5.0bar