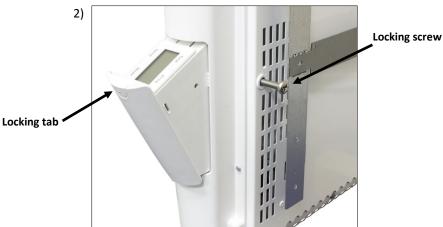

## PLK1 LOCKING DEVICE

- Locking tab

- Locking screw

5) Unlock the side control panel. Remove locking screw and tease open side control panel as shown.