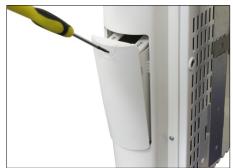

## PLK1 LOCKING DEVICE

- Locking tab

- Locking screw

5) Unlock the side control panel. Remove locking screw and tease open side control panel as shown.