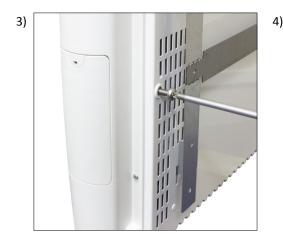

## PLK1 LOCKING DEVICE

- Locking tab

- Locking screw

5) Unlock the side control panel. Remove locking screw and tease open side control panel as shown.