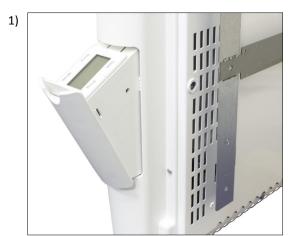

## PLK1 LOCKING DEVICE

- Locking tab

- Locking screw

5) Unlock the side control panel. Remove locking screw and tease open side control panel as shown.