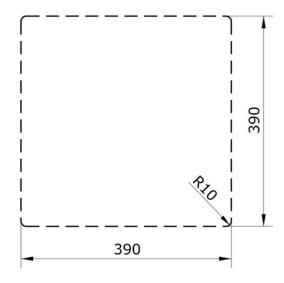

# RUSTIQUE FIRE CLAY CERAMIC INSET OR UNDERMOUNT SINK CRUB4040WH/

Cut Out Template
Dimensions in mm. Not to scale.

### UNDERMOUNT INSTALLATION