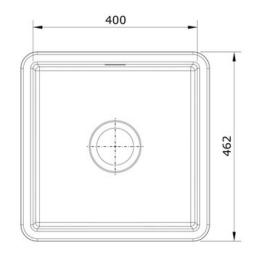

# RUSTIQUE FIRE CLAY CERAMIC INSET OR UNDERMOUNT SINK CRUB4040WH/

Cut Out Template
Dimensions in mm. Not to scale.