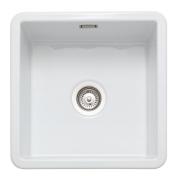

## RUSTIQUE FIRE CLAY CERAMIC INSET OR UNDERMOUNT SINK CRUB4040WH/

Size: 462 x 462 mm

Fitted as either an inset or undermount sink, the Rustique kitchen sink collection provides a real focal point in the kitchen and contrasts excellently to all colours and features.