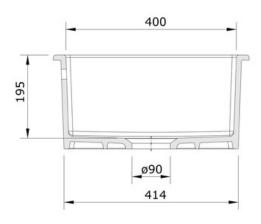

#### RUSTIQUE FIRE CLAY CERAMIC INSET OR UNDERMOUNT SINK

CRUB4040WH/

**Technical Drawing** 

NB: Due to manufacturing processes this sink may have a +/- 3mm tolerance on the measurements.