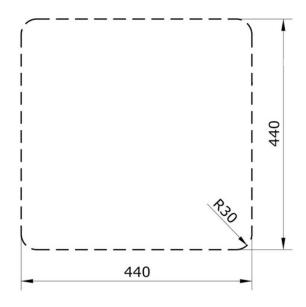

# RUSTIQUE FIRE CLAY CERAMIC INSET OR UNDERMOUNT SINK CRUB4040WH/

Cut Out Template
Dimensions in mm. Not to scale.

### INSET INSTALLATION

Date of download: July 28, 2022

AGA Rangemaster continuously seeks improvements in specification, design and production of products and thus, alterations take place periodically. Whilst every effort is made to produce up-to date resources, the information included here is intended as a guide. Always refer to the product's installation instructions when fitting, installation work should be completed a professional tradesman.