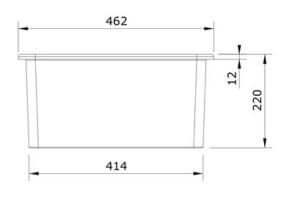

#### RUSTIQUE FIRE CLAY CERAMIC INSET OR UNDERMOUNT SINK

CRUB4040WH/

**Technical Drawing** 

NB: Due to manufacturing processes this sink may have a +/- 3mm tolerance on the measurements.