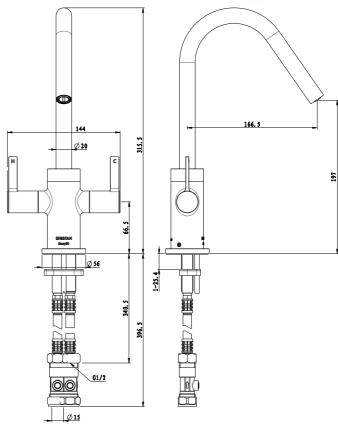

## **TECHNICAL DATA SHEET**

**CASHEW EASYFIT MONOBLOC SINK MIXER** 

Cashew Easyfit Monobloc Sink Mixer Chrome Plated

## **Product** Specification

Product Code: CSH EFSNK C

Finish: Chrome

Product Type: Contemporary

**Construction:** Body is of brass construction and

is designed to conform to BS EN 200

Supply: Suitable for all plumbing systems

Inlet Connections: ½" BSP

Working Pressures: Min 0.5bar, Max 5.0bar