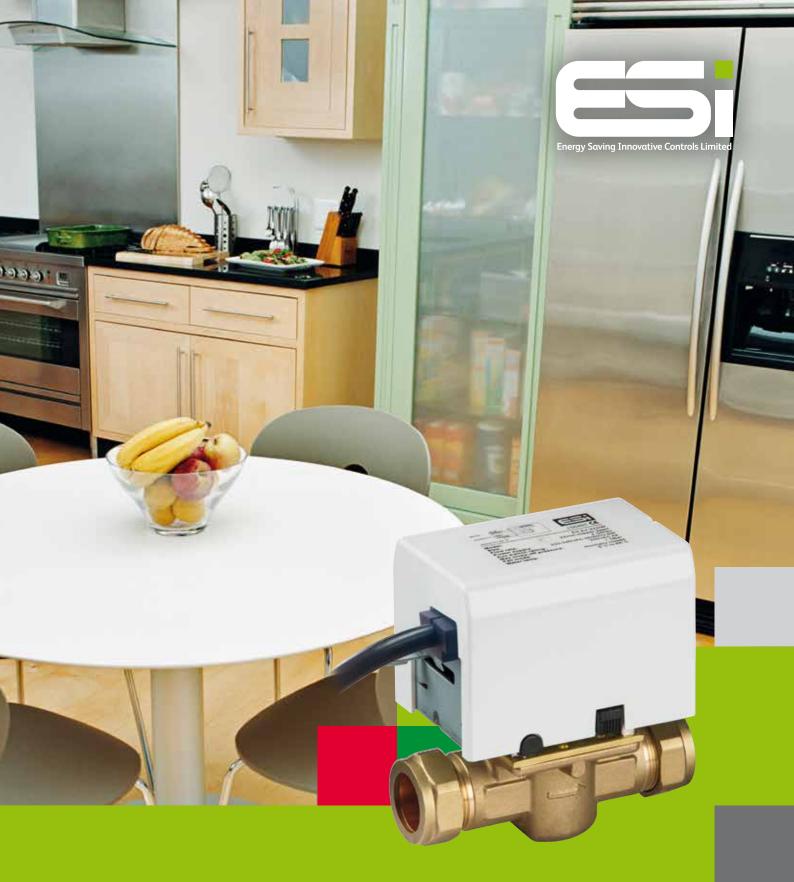

#### ESZV222L

# 2 Port Zone Valve, 22mm & 28mm

- A direct replacement for the market leader
- Spring return action
- Manual lever for lling/draining the system
- Replacement actuator head and motor available and easy to exchange
- Complete with Lead
- Quiet operation, minimum power usage
- Quick and easy to install

## 2 Port Zone Valve, 22mm & 28mm

The ESi Controls range of 2 Port Motorised Zone Valves are easy-fit, with a simple clip on/off detachable actuator head and lead. The actuator has been designed to fit directly onto the valve body used by the market leader, and similar type bodies, with the two supplied screws - making it a quick-fit direct replacement for most households.

The ESZV222L spring return valves have been designed to be used in commercial, industrial and domestic central heating systems which, when correctly wired with an appropriate room thermostat, cylinder thermostat and programmer, will control the water flow from the boiler to hot water, and from the boiler to 'central heating'. The composite materials reduce wear and noise providing exceptionally quiet operation whilst increasing the number of cycles to extend the zone valve life.