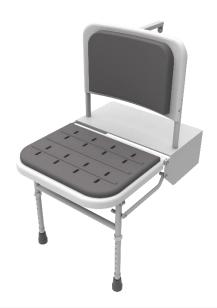

### Wall mounted padded Doc M shower seat

#### **Features**

- Complies with Part M of the Building Regulations
- Extended projection to allow easier side transfer from wheelchair
- Aluminium and stainless frame
- Durable clip on plastic seat
- Adjustable height
- Drainage holes for easy-drain
- Back support for optimum comfort
- Closed cell polyurethane pad for maximum hygiene and comfort
- Foldable design