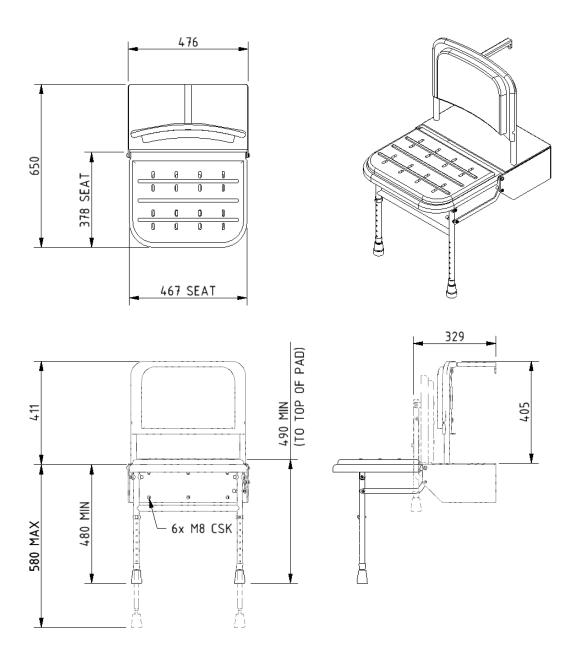

### Wall mounted padded Doc M shower seat



### **Product details**

Warranty: 5 years

Max load: 250 kg

Doc M compliant: Yes

Suitable for wet areas: Yes

#### **Features**

- Complies with Part M of the Building Regulations
- Extended projection to allow easier side transfer from wheelchair
- Aluminium and stainless frame
- Durable clip on plastic seat
- Adjustable height
- Drainage holes for easy-drain
- Back support for optimum comfort
- Closed cell polyurethane pad for maximum hygiene and comfort
- Foldable design

### Finish options





# **Product description**

Product code

Doc M shower seat, 650mm projection, polished frame

SB-085/\*\*

Replace \*\* with 2-character short code for chosen finish. e.g., SB-085/DB



## Dimensions (mm)