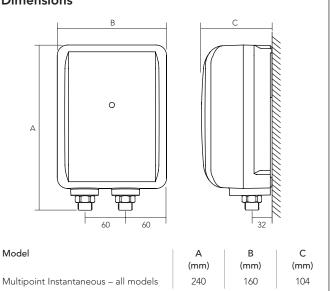

# Dimensions

| Ordering guide           |                          |                 |
|--------------------------|--------------------------|-----------------|
| Model                    | Rating<br>@ 240V<br>(kW) | Product<br>code |
| Multipoint Instantaneous | 7                        | 95:050:424      |
| Multipoint Instantaneous | 9                        | 95:050:425      |