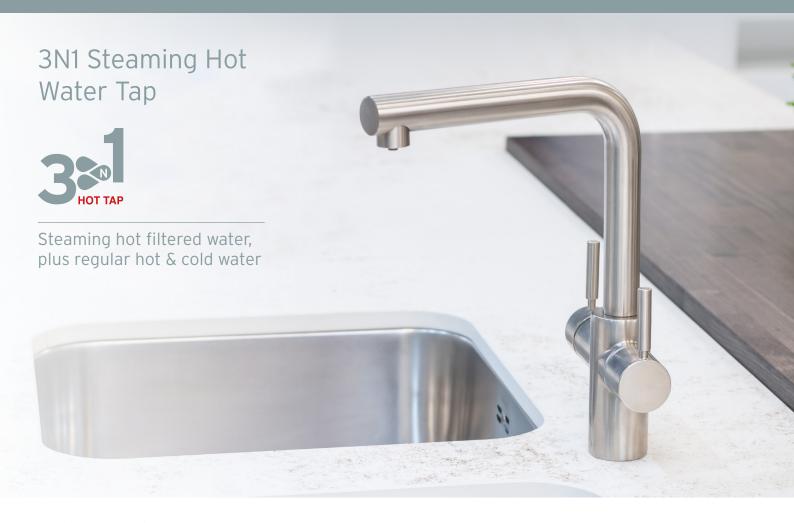

At the pull of a lever, the 3N1 steaming hot water tap can dispense steaming hot filtered water, regular hot or regular cold water, replacing your main tap. Ideal for making hot drinks, cleaning, preparing pasta and more.

## **FEATURES**

- Dispenses filtered steaming hot water perfect for hot drinks and countless kitchen tasks
- Swivel spout
- Premium contemporary Italian design
- · Manufactured with premium materials

- · Efficient use of space and time
- Easy to install
- Available in polished chrome, brushed steel, brushed gold and rose gold finishes
- 5 year tap guarantee and 2 year tank guarantee
- Safe, multi-step hot water handle