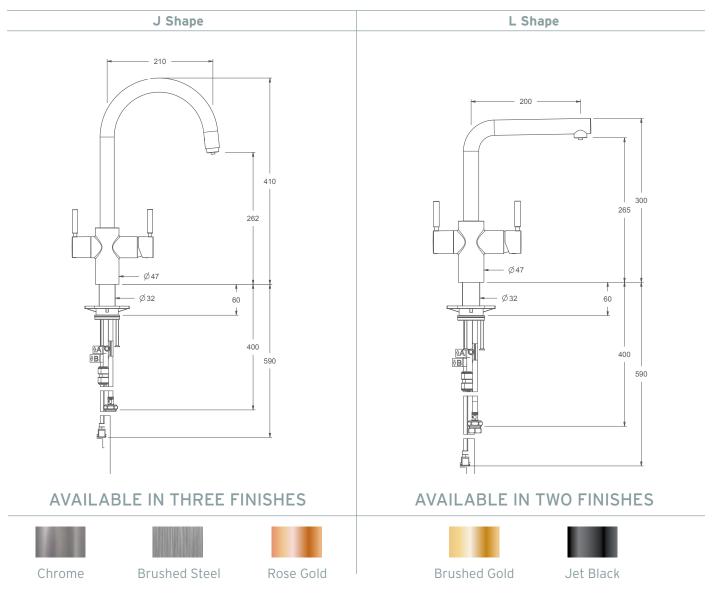

At the pull of a lever, the 3N1 steaming hot water tap can dispense steaming hot filtered water, regular hot or regular cold water, replacing your main tap. Ideal for making hot drinks, cleaning, preparing pasta and more.

## **FEATURES**

- Dispenses filtered steaming hot water perfect for hot drinks and countless kitchen tasks
- Swivel spout
- Premium contemporary Italian design
- · Manufactured with premium materials

- · Efficient use of space and time
- Easy to install
- Available in polished chrome, brushed steel, brushed gold and rose gold finishes
- 5 year tap guarantee and 2 year tank guarantee
- Safe, multi-step hot water handle







## S H O W R O O M C O L L E C T I O N

## **DIMENSIONS (mm)**



## **SPECIFICATIONS**

- · Solid, high-quality low lead brass
- · Complete installation kit for solid surface mount
- Capacity: 2.5 litre stainless steel tank
- Neotank® features a digital adjustable dial that allows you to set you water temperature in tank between 88°C and 99°C
- Required hole diameter: 35-38mm
- Required supply pressure (cold):
  172-862 kPa (1.7-8.6 bar) (25-125 psi)
- Required supply pressure (hot): 50xPa (0.5 bar) (7 psi)



InSinkErator. Suite 10, Building 6, Hatters Lane, Croxley Park, Watford, Herts WD18 8YH. United Kingdom

Sales tel: 01923 297 880 Service tel: 0800 389 3715 insinkerator.co.uk