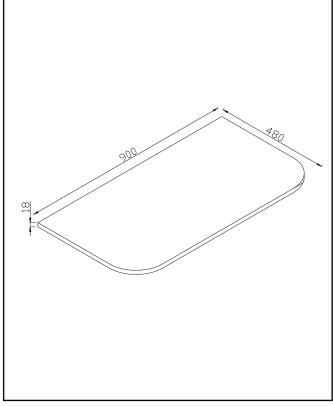

## PRODUCT DATA SHEET Linea 900 Countertop

Product Code: LINEA-900-COUNTERTOP

| Product Name                | LINEA-900-COUNTERTOP   |
|-----------------------------|------------------------|
| Product Description         | Linea 900mm Countertop |
| Product Transportation      |                        |
| Barcode                     | 5060991253774          |
| Country of origin           | China                  |
| Commodity code              | 6810990000             |
| Product Measurements        |                        |
| Product Weight (KG)         | 18.9                   |
| Product Width (mm)          | 900                    |
| Product Height (mm)         | 18                     |
| Product Depth (mm)          | 480                    |
| Primary Packed Measurements |                        |
| Packaged Weight             | 20.2                   |
| Packed Length               | 965                    |
| Packed Width                | 545                    |
| Packed Height               | 75                     |

## LIFETIME GUARANTEE

We are confident in our products and we want our customer to be, we proudlygive a lifetime guarantee on our taps and showers, further details can be found on our website.

Dimensions (Measurements in mm)