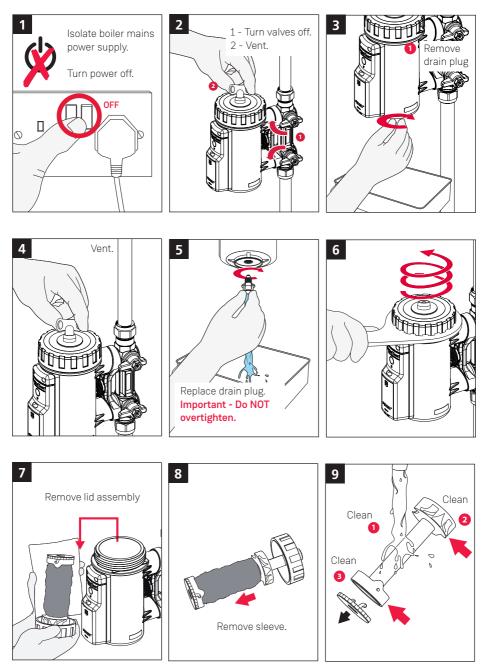

# New filter installation - Always ensure the filling loop is fitted after the filter.

## Servicing

provided.

IMPORTANT: Always clean the magnet and reset the product when the filter lid has been opened.