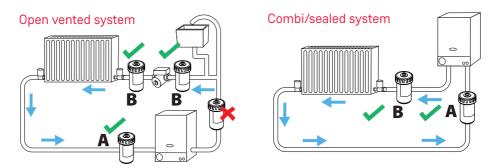

### Installation overview

*MagnaClean Professional3 Sense* can be installed anywhere before the boiler. To achieve the best level of protection, it is recommended that the filter is fitted after the last radiator and before the boiler. This also ensures a system flush can be carried out using a *MagnaCleanse*<sup>®</sup> on the return.

Note: In both diagrams, position A is best practice, Position B is suitable if space is tight on the return.

The following instructions are designed to support engineers in the safe and effective installation and servicing of *MagnaClean Professional3 Sense* and should be followed at all times.