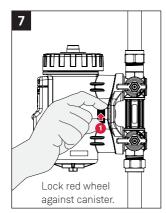

## Servicing

provided.

IMPORTANT: Always clean the magnet and reset the product when the filter lid has been opened.

## **Quick-release trigger**

*MagnaClean Professional3 Sense* incorporates a secure, quick-release, trigger which enables the filter to be removed and re-installed in seconds. The connections enable easy and swift filter removal during annual servicing or to undertake a *MagnaCleanse* system flush. This also makes it ideal for systems where there is little room to install a filter.

The following instructions are designed to support engineers in the safe and effective servicing of *MagnaClean Professional3 Sense* using the quick-release trigger.

NOTE: Follow servicing steps 1, 2, 3, 4 and 5 before following Quick-release trigger instructions.