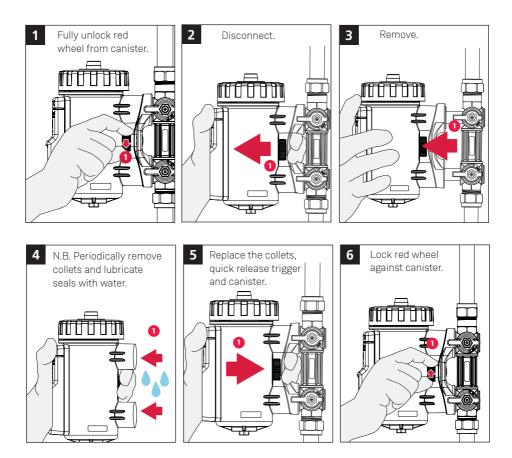

## **Quick-release trigger**

*MagnaClean Professional3 Sense* incorporates a secure, quick-release, trigger which enables the filter to be removed and re-installed in seconds. The connections enable easy and swift filter removal during annual servicing or to undertake a *MagnaCleanse* system flush. This also makes it ideal for systems where there is little room to install a filter.

The following instructions are designed to support engineers in the safe and effective servicing of *MagnaClean Professional3 Sense* using the quick-release trigger.

NOTE: Follow servicing steps 1, 2, 3, 4 and 5 before following Quick-release trigger instructions.