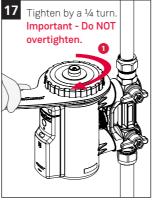

# New filter installation - Always ensure the filling loop is fitted after the filter.