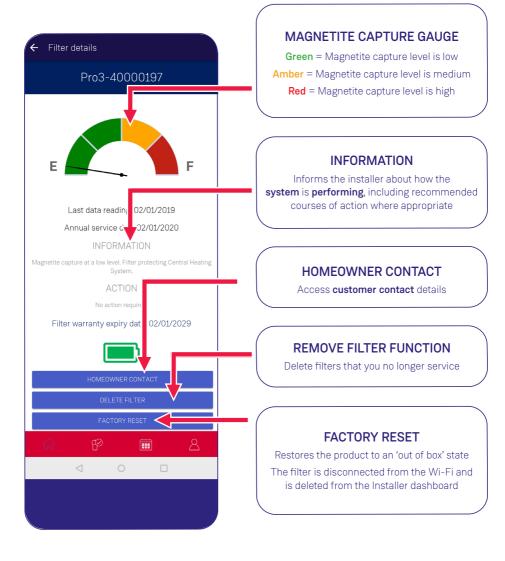

### In App filter set-up

filter. We recommend the batteries are replaced every two years

Connect the product to the customer's Wi-Fi router following the instructions on the App

## ADEY ProClub App

MagnaClean Professional3 Sense Dashboard Overview:

Please visit adey.com for further App details and support

## Servicing

provided.

IMPORTANT: Always clean the magnet and reset the product when the filter lid has been opened.

#### What do I do if I can't get the product to connect?

If the product will not connect after 3 attempts, it is recommended to perform a factory reset. Access this via the ADEY ProClub App menu and follow the on-screen instructions.