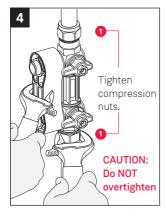

## **Quick-release trigger**

*MagnaClean Professional3 Sense* incorporates a secure, quick-release, trigger which enables the filter to be removed and re-installed in seconds. The connections enable easy and swift filter removal during annual servicing or to undertake a *MagnaCleanse* system flush. This also makes it ideal for systems where there is little room to install a filter.

The following instructions are designed to support engineers in the safe and effective servicing of *MagnaClean Professional3 Sense* using the quick-release trigger.

NOTE: Follow servicing steps 1, 2, 3, 4 and 5 before following Quick-release trigger instructions.