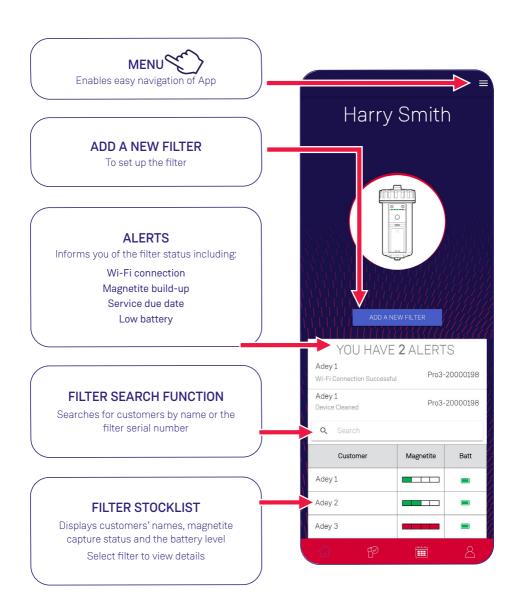

## ADEY ProClub App

MagnaClean Professional3 Sense Dashboard Overview:

Please visit adey.com for further App details and support

#### How do I know if the product has been successfully connected to the homeowner's Wi-Fi?

Once the product has successfully connected it will appear in your App filter dashboard. You can view the status of all of your filter stock at anytime by clicking on the customer name within the App.

#### How do I manage my filter stock within the App?

Upon set up of a *MagnaClean Professional3 Sense* you can manually choose how the filter will appear in your job dashboard. We recommend using the customer's name as it will make it easy to manage each filter within your job records.