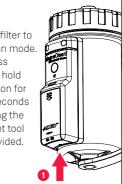

# **Retro-Fit Installation** - Upgrade a MagnaClean Professional2® to a MagnaClean Professional3 Sense using the simple instructions below:

Set filter to clean mode. Press and hold button for 6 seconds using the reset tool provided.