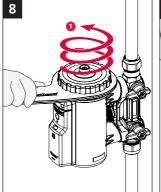

## Servicing

provided.

IMPORTANT: Always clean the magnet and reset the product when the filter lid has been opened.

## **Quick-release trigger**

*MagnaClean Professional3 Sense* incorporates a secure, quick-release, trigger which enables the filter to be removed and re-installed in seconds. The connections enable easy and swift filter removal during annual servicing or to undertake a *MagnaCleanse* system flush. This also makes it ideal for systems where there is little room to install a filter.

The following instructions are designed to support engineers in the safe and effective servicing of *MagnaClean Professional3 Sense* using the quick-release trigger.

NOTE: Follow servicing steps 1, 2, 3, 4 and 5 before following Quick-release trigger instructions.