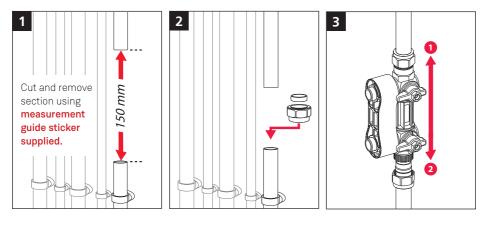

# New filter installation - Always ensure the filling loop is fitted after the filter.