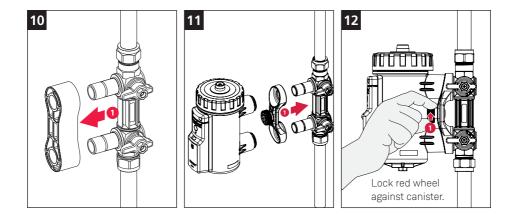

## Servicing

provided.

IMPORTANT: Always clean the magnet and reset the product when the filter lid has been opened.

The following instructions are designed to support engineers in the safe and effective servicing of *MagnaClean Professional3 Sense* using the quick-release trigger.

NOTE: Follow servicing steps 1, 2, 3, 4 and 5 before following Quick-release trigger instructions.