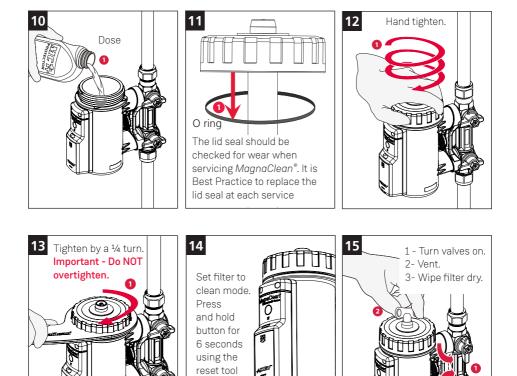

## Servicing

provided.

IMPORTANT: Always clean the magnet and reset the product when the filter lid has been opened.

## **Quick-release trigger**

*MagnaClean Professional3 Sense* incorporates a secure, quick-release, trigger which enables the filter to be removed and re-installed in seconds. The connections enable easy and swift filter removal during annual servicing or to undertake a *MagnaCleanse* system flush. This also makes it ideal for systems where there is little room to install a filter.

The following instructions are designed to support engineers in the safe and effective servicing of *MagnaClean Professional3 Sense* using the quick-release trigger.

NOTE: Follow servicing steps 1, 2, 3, 4 and 5 before following Quick-release trigger instructions.