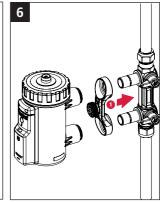

# New filter installation - Always ensure the filling loop is fitted after the filter.