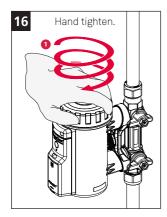

# New filter installation - Always ensure the filling loop is fitted after the filter.