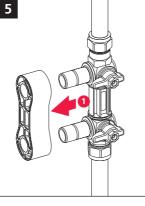

## **Quick-release trigger**

*MagnaClean Professional3 Sense* incorporates a secure, quick-release, trigger which enables the filter to be removed and re-installed in seconds. The connections enable easy and swift filter removal during annual servicing or to undertake a *MagnaCleanse* system flush. This also makes it ideal for systems where there is little room to install a filter.

The following instructions are designed to support engineers in the safe and effective servicing of *MagnaClean Professional3 Sense* using the quick-release trigger.

NOTE: Follow servicing steps 1, 2, 3, 4 and 5 before following Quick-release trigger instructions.