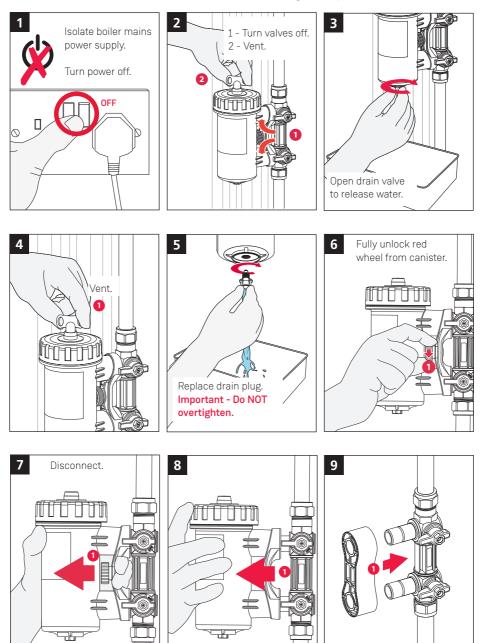

## Servicing

provided.

IMPORTANT: Always clean the magnet and reset the product when the filter lid has been opened.

The following instructions are designed to support engineers in the safe and effective servicing of *MagnaClean Professional3 Sense* using the quick-release trigger.

NOTE: Follow servicing steps 1, 2, 3, 4 and 5 before following Quick-release trigger instructions.