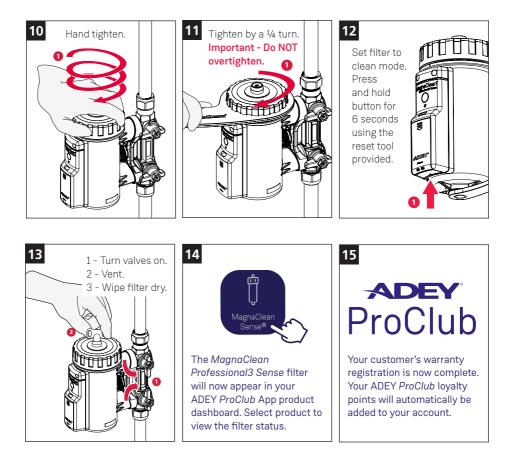

## Servicing

provided.

IMPORTANT: Always clean the magnet and reset the product when the filter lid has been opened.

## **Quick-release trigger**

*MagnaClean Professional3 Sense* incorporates a secure, quick-release, trigger which enables the filter to be removed and re-installed in seconds. The connections enable easy and swift filter removal during annual servicing or to undertake a *MagnaCleanse* system flush. This also makes it ideal for systems where there is little room to install a filter.

The following instructions are designed to support engineers in the safe and effective servicing of *MagnaClean Professional3 Sense* using the quick-release trigger.

NOTE: Follow servicing steps 1, 2, 3, 4 and 5 before following Quick-release trigger instructions.

# **Retro-Fit Installation** - Upgrade a MagnaClean Professional2® to a MagnaClean Professional3 Sense using the simple instructions below:

Set filter to clean mode. Press and hold button for 6 seconds using the reset tool provided.

18

Then follow the In App Filter Set-up instructions on page 3.