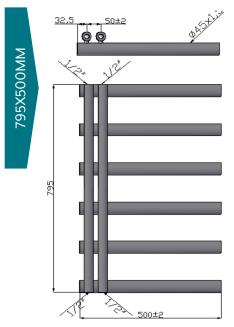

### TECHNICAL DATA

#### MAYFAIR

| Colour     | Height (mm) | Length (mm) | Depth(mm) | Product Code | Output at ∆T50k |      |
|------------|-------------|-------------|-----------|--------------|-----------------|------|
|            |             |             |           |              | Watts           | BTUs |
| Chrome     | 795         | 500         | 100-120   | 127003       | 359             | 1224 |
|            | 1245        | 500         | 100-120   | 127004       | 543             | 1852 |
| Anthracite | 795         | 500         | 100-120   | 120874       | 343             | 1169 |
|            | 1245        | 500         | 100-120   | 120875       | 503             | 1716 |

# TECHNICAL DIAGRAMS

24

WATER ENTRANCE PIPE

JANUARY 2022 A1