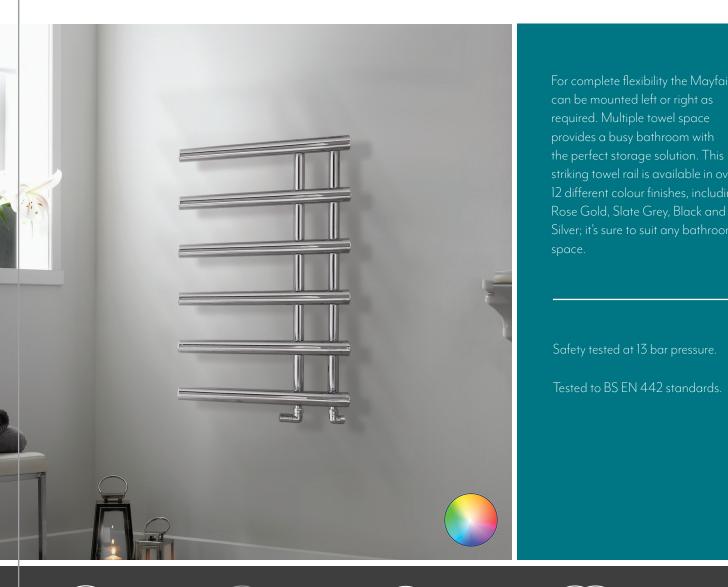

## TOWELRADS MAYFAIR

YEARS

or Dual Fuel

Available in Chrome <u>& A</u>nthracite

#### FEATURES AND BENEFITS

- Multiple towel space provides a busy bathroom with the perfect storage solution.
- Perfectly compliments the towel rail option.

- Available in a range of contemporary colours.
- This product can also be fitted with an electric dual fuel . element.