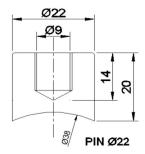

ectric dual fuel . element.

ANUARY 2022 A1

### TECHNICAL DATA

#### MAYFAIR

| Colour     | Height (mm) | Length (mm) | Depth(mm) | Product Code | Output at ∆T50k |      |
|------------|-------------|-------------|-----------|--------------|-----------------|------|
|            |             |             |           |              | Watts           | BTUs |
| Chrome     | 795         | 500         | 100-120   | 127003       | 359             | 1224 |
|            | 1245        | 500         | 100-120   | 127004       | 543             | 1852 |
| Anthracite | 795         | 500         | 100-120   | 120874       | 343             | 1169 |
|            | 1245        | 500         | 100-120   | 120875       | 503             | 1716 |

# TECHNICAL DIAGRAMS







24

WATER ENTRANCE PIPE





JANUARY 2022 A1