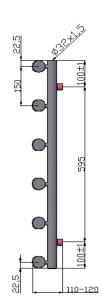

### TECHNICAL DATA

#### MAYFAIR

| Colour     | Height (mm) | Length (mm) | Depth(mm) | Product Code | Output at ∆T50k |      |
|------------|-------------|-------------|-----------|--------------|-----------------|------|
|            |             |             |           |              | Watts           | BTUs |
| Chrome     | 795         | 500         | 100-120   | 127003       | 359             | 1224 |
|            | 1245        | 500         | 100-120   | 127004       | 543             | 1852 |
| Anthracite | 795         | 500         | 100-120   | 120874       | 343             | 1169 |
|            | 1245        | 500         | 100-120   | 120875       | 503             | 1716 |

# TECHNICAL DIAGRAMS

24

WATER ENTRANCE PIPE

JANUARY 2022 A1