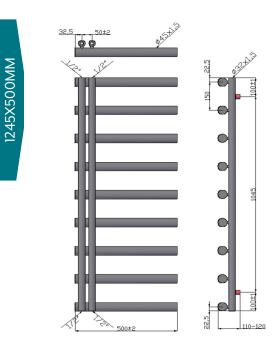

#### MAYFAIR

| Colour     | Height (mm) | Length (mm) | Depth(mm) | Product Code | Output at ∆T50k |      |
|------------|-------------|-------------|-----------|--------------|-----------------|------|
|            |             |             |           |              | Watts           | BTUs |
| Chrome     | 795         | 500         | 100-120   | 127003       | 359             | 1224 |
|            | 1245        | 500         | 100-120   | 127004       | 543             | 1852 |
| Anthracite | 795         | 500         | 100-120   | 120874       | 343             | 1169 |
|            | 1245        | 500         | 100-120   | 120875       | 503             | 1716 |

# TECHNICAL DIAGRAMS

24

WATER ENTRANCE PIPE

JANUARY 2022 A1