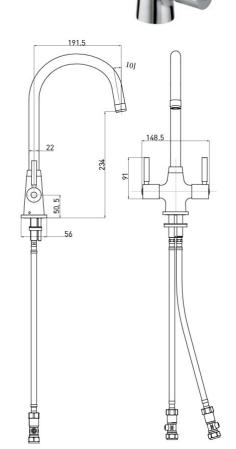

#### **Product** Specification

Product Code: MZ SNK EF C

Finish: Chrome

Product Type: Contemporary

Construction: Body is of brass construction and

is designed to conform to BS EN 200

Valve Type: Ceramic Cartridge

Supply: Suitable for all plumbing systems

Inlet Connections: ½" BSP

Working Pressures: Min 0.2bar, Max 5.0bar