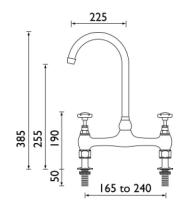

Supply: Suitable for all plumbing systems

Inlet Connections: 1/2 " BSP

Working Pressures: Min 0.2 Bar Max 8.0 Bar Dimensions for Fitting: 165 – 240 mm inlet centres