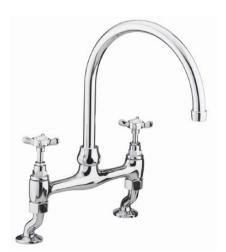

# 1901 BRIDGE SINK MIXER

#### **Product Specification**

Product Code: N DSM C
Finish: Chrome plated
Product Type: Traditional

**Construction**: Bodies are of all brass construction and is

designed to conform to BS EN 200

Valve Type: Ceramic disc valves