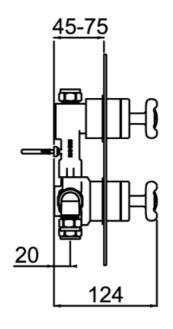

water temperature must be at least 10% above the required blend

temperature.

Inlet Connections: 15mm Compression connections
Working Pressures: Working pressures 0.2-5.0 Bar

Maximum Static Pressure: 10 Bar

## Additional Information

- Chrome plated to BS EN 248
- Suitable for cavities between 45-75mm
- Minimum cold water supply temperature is 5°c
- Maximum hot water supply temperature is 80°c
- Flow rates at 0.2 Bar (open outlet without flow regulators) 9.0 l/min
- Fully serviceable from the front