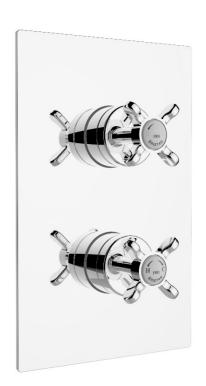

## **Product Specification**

Product Code: N2 SHCV0 C
Finish: Chrome
Product Type: Contemporary

Construction:

Supply:

Body is of brass construction

Suitable for all plumbing conditions,
preferably balanced. The inlet hot