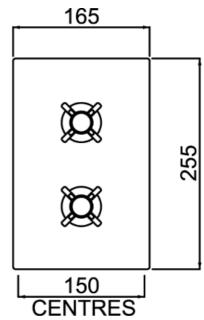

## **Product Specification**

Product Code: N2 SHCV0 C
Finish: Chrome
Product Type: Contemporary

Construction:

Supply:

Body is of brass construction

Suitable for all plumbing conditions,
preferably balanced. The inlet hot

## Additional Information

- Chrome plated to BS EN 248
- Suitable for cavities between 45-75mm
- Minimum cold water supply temperature is 5°c
- Maximum hot water supply temperature is 80°c
- Flow rates at 0.2 Bar (open outlet without flow regulators) 9.0 l/min
- Fully serviceable from the front