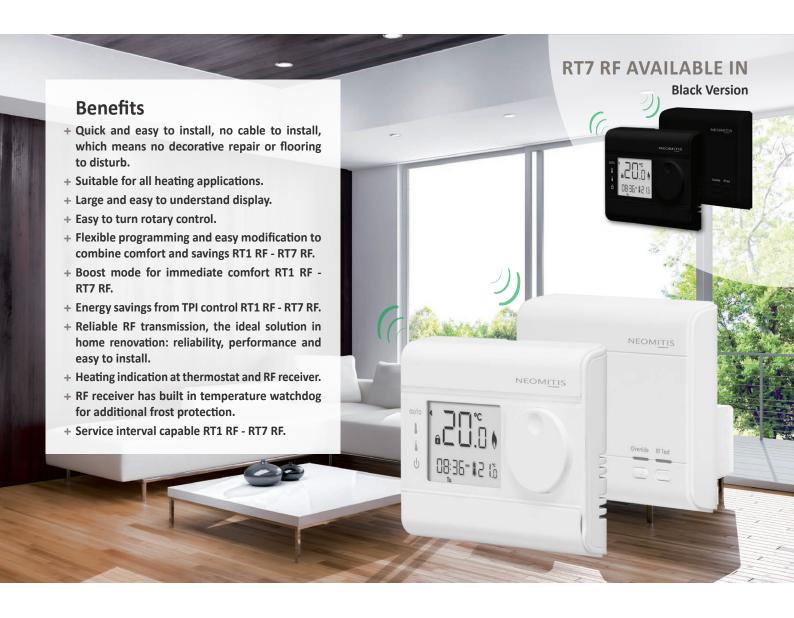

RT1 RF - RT7 RF: The slide control operation and simple programming method means that everyone can set their own convenient schedule for each day of the week. Having the ability to customise each day of the week allows for greater efficiency savings.

### RT1 RF: Daily programmable room thermostat:

- Room temperature control.
- Operating modes: Auto, Comfort, Eco, Heating on Standby with frost protection.
- Boost function for 1 hour: temporary Comfort temperature.
- Single day programming.
- 2 programmable comfort periods.
- Programme lock.
- Service interval function.
- Two choices of installation: Wall-mounted or on a table stand.

- White backlit display.
- Room temperature control.
- Operating modes: Auto, Comfort, Eco, Heating on Standby with frost protection.
- Boost function for 1 hour: temporary Comfort temperature.
- Single day or multiday programming.
- 3 programmable comfort periods.
- Programme lock.
- Service interval function.
- Two choices of installation: Wall-mounted or on a table stand.