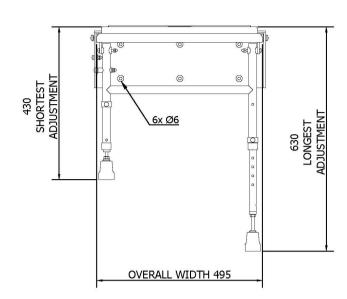

## **Product Detail:**

Non-corrosive aluminium & stainless frame construction

Durable clip on moulded plastic seat with PU pad for user comfort

Drainage holes through pads for improved user experience

Adjustable legs with both E-clip adjustment in 25mm increments and fine adjustment

Wide range of height adjustability

MAX RATED LOAD: 250 kg

Reference (specify): SB-080

Available colours/finishes

DWG2D\_SB\_080\_03\_11.4.18

PLEASE NOTE: Every effort has been made to ensure as much accuracy as possible. However, due to print restrictions exact colour match is not always possible. Featured products may also be changed from time to time, but are correct at time of publication.