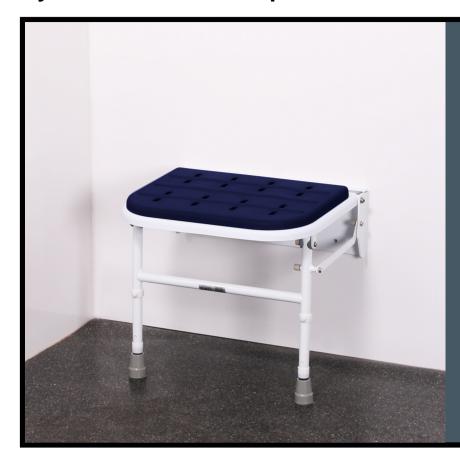

## NymaCARE Premium padded wall mounted shower seat with legs

## **Product Detail:**

Non-corrosive aluminium & stainless frame construction

Durable clip on moulded plastic seat with PU pad for user comfort

Drainage holes through pads for improved user experience

Adjustable legs with both E-clip adjustment in 25mm increments and fine adjustment

Wide range of height adjustability

MAX RATED LOAD: 250 kg

Reference (specify): SB-080

Available colours/finishes

DWG2D\_SB\_080\_03\_11.4.18

PLEASE NOTE: Every effort has been made to ensure as much accuracy as possible. However, due to print restrictions exact colour match is not always possible. Featured products may also be changed from time to time, but are correct at time of publication.