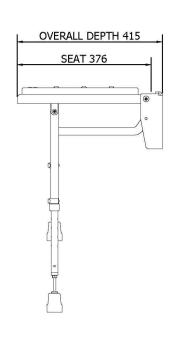

## **Product Detail:**

Non-corrosive aluminium & stainless frame construction

Durable clip on moulded plastic seat with PU pad for user comfort

Drainage holes through pads for improved user experience

Adjustable legs with both E-clip adjustment in 25mm increments and fine adjustment

Wide range of height adjustability

MAX RATED LOAD: 250 kg

Reference (specify): SB-080

Available colours/finishes

DWG2D\_SB\_080\_03\_11.4.18

PLEASE NOTE: Every effort has been made to ensure as much accuracy as possible. However, due to print restrictions exact colour match is not always possible. Featured products may also be changed from time to time, but are correct at time of publication.