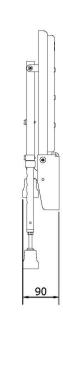

## **Product Detail:**

Non-corrosive aluminium & stainless frame construction

Durable clip on moulded plastic seat with PU pad for user comfort

Drainage holes through pads for improved user experience

Adjustable legs with both E-clip adjustment in 25mm increments and fine adjustment

Wide range of height adjustability

MAX RATED LOAD: 250 kg

Reference (specify): SB-080

Available colours/finishes

DWG2D\_SB\_080\_03\_11.4.18

PLEASE NOTE: Every effort has been made to ensure as much accuracy as possible. However, due to print restrictions exact colour match is not always possible. Featured products may also be changed from time to time, but are correct at time of publication.