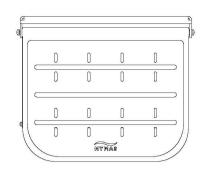

## **Product Detail:**

Non-corrosive aluminium & stainless frame construction

Durable clip on moulded plastic seat with PU pad for user comfort

Drainage holes through pads for improved user experience

Adjustable legs with both E-clip adjustment in 25mm increments and fine adjustment

Wide range of height adjustability

MAX RATED LOAD: 250 kg

Reference (specify): SB-080

Available colours/finishes

DWG2D\_SB\_080\_03\_11.4.18

PLEASE NOTE: Every effort has been made to ensure as much accuracy as possible. However, due to print restrictions exact colour match is not always possible. Featured products may also be changed from time to time, but are correct at time of publication.