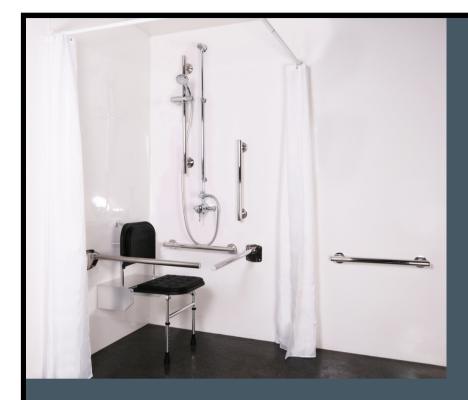

## **Product Detail:**

This Doc M pack is designed to provide additional support for the user. The pack is compliant with the Approved Document M of the Building Regulations 2000, is WRAS and LABC approved.

#### The pack contents include:

- 1 x TMV3 thermostatic sequential shower kit
- 2 x 800mm Single arm friction hinged rails
- 3 x 620mm Straight grab rails
- 1 x 480mm Straight grab rail
- 1 x Slider bracket
- 1 x 1200mm x 1200mm Shower rail
- 2 x 1800mm x 2000mm Weighted shower curtains
- 1 x Robe hook
- 1 x Doc M shower seat with legs

### Features include:

TMV3 thermostatic mixer shower with extended lever

Non-corrosive stainless steel grab rails

Complies with Doc M of the Building Regulations

WRAS approved

Reference (specify): 321103

Available colours/finishes