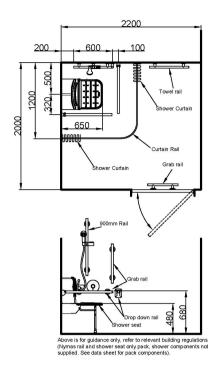

#### The pack contents include:

- 1 x TMV3 thermostatic sequential shower kit
- 2 x 800mm Single arm friction hinged rails
- 3 x 620mm Straight grab rails
- 1 x 480mm Straight grab rail
- 1 x Slider bracket
- 1 x 1200mm x 1200mm Shower rail
- 2 x 1800mm x 2000mm Weighted shower curtains
- 1 x Robe hook
- 1 x Doc M shower seat with legs

### Features include:

TMV3 thermostatic mixer shower with extended lever

Non-corrosive stainless steel grab rails

Complies with Doc M of the Building Regulations

WRAS approved

Reference (specify): 321103

Available colours/finishes