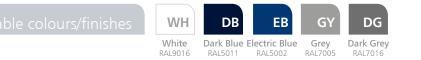

#### **Special Product Notes:**

- Hinged rails can be coated to any specified RAL colour. For a list of available RAL colours, please consult www.ralcolor.com
- Lift and lock hinged mechanism

\* Terms & Conditions apply - www.nymas.co.uk/about/warranties