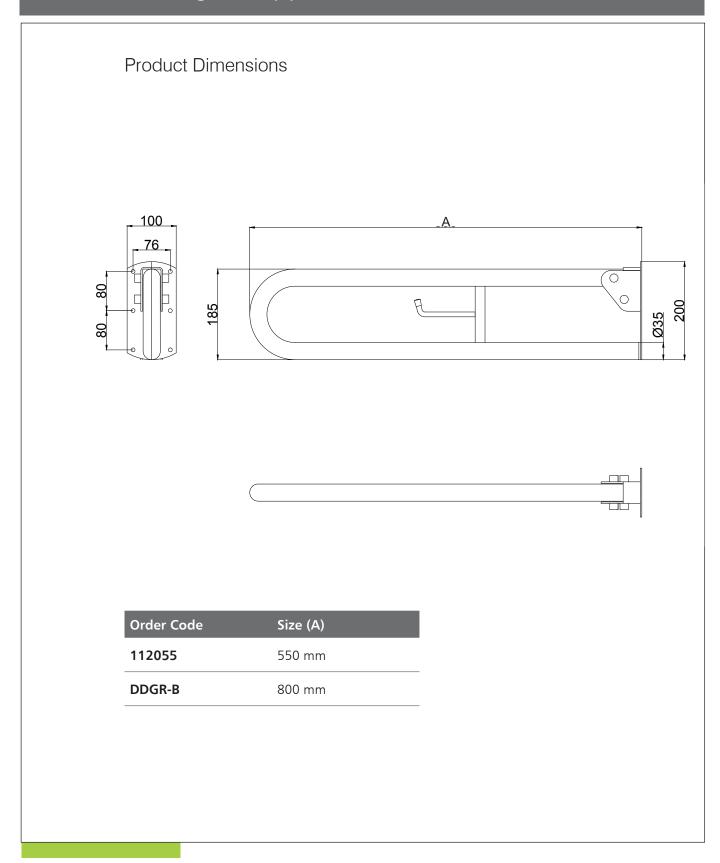

#### Product Detail:

- Area of Use Suitable for dryer areas
- Material Steel
- Colour and finish options see below
- Max test load 171 kg
- Max rated load 114 kg
- Compliance Doc M / BS8300
- Warranty 1 year \*

# Trombone hinged support rail - 112055 / DDGR-B