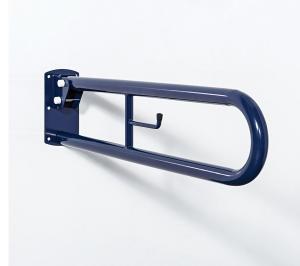

## Trombone hinged support rail

#### Product Detail:

- Area of Use Suitable for dryer areas
- Material Steel
- Colour and finish options see below
- Max test load 171 kg
- Max rated load 114 kg
- Compliance Doc M / BS8300
- Warranty 1 year \*

# Trombone hinged support rail - 112055 / DDGR-B