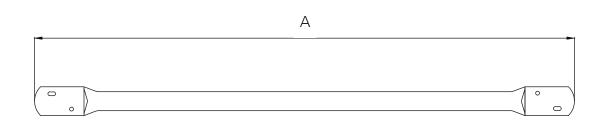

# Product Dimensions (mm)

| Order Code | Size (A) |
|------------|----------|
| FESB 12    | 305mm    |
| FESB 18    | 460mm    |
| FESB 24    | 610mm    |
| FESB 28    | 710mm    |
| FESB 36    | 915mm    |
|            |          |