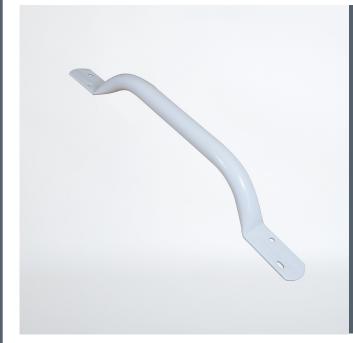

### Plastic fluted grab rail with concealed fixings

#### **Product Detail:**

- Area of use Not suitable for wet areas
- Material Mild steel
- Colour and inish options See below
- Max rated load 200kg
- Warranty 1 year\*

Available colours/finishes

#### **Special Product Notes:**

- Narrow flange designed for areas with limited wall space
- Robust steel construction
- Durable epoxy coated finish

PLEASE NOTE: Every effort has been made to ensure as much accuracy as possible. However, due to print restrictions exact colour match is not always possible. Featured products may also be changed from time to time, but are correct at time of publication.