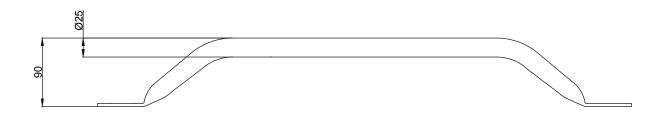

#### **Product Detail:**

- Area of use Not suitable for wet areas
- Material Mild steel
- Colour and inish options See below
- Max rated load 200kg
- Warranty 1 year\*

Available colours/finishes

#### **Special Product Notes:**

- Narrow flange designed for areas with limited wall space
- Robust steel construction
- Durable epoxy coated finish

PLEASE NOTE: Every effort has been made to ensure as much accuracy as possible. However, due to print restrictions exact colour match is not always possible. Featured products may also be changed from time to time, but are correct at time of publication.