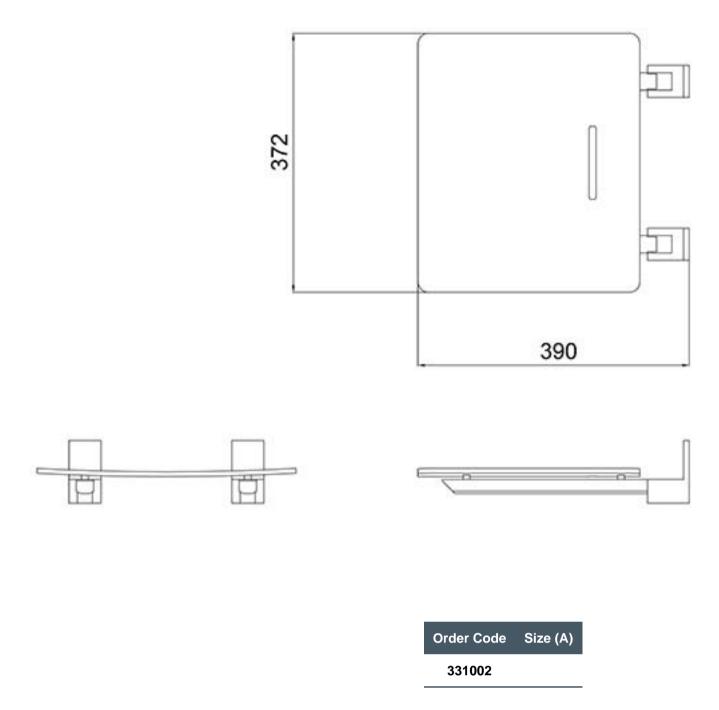

## **Product Detail:**

Minimalistic contemporary design Brushed aluminium wall mounting system Drainage hole for user comfort Choice of black or white Lift and lock hinge mechanism

MAX RATED LOAD: 100 kg

Reference (specify): 331002

Available colours/finishes

PLEASE NOTE: Every effort has been made to ensure as much accuracy as possible. However, due to print restrictions exact colour match is not always possible. Featured products may also be changed from time to time, but are correct at time of publication.