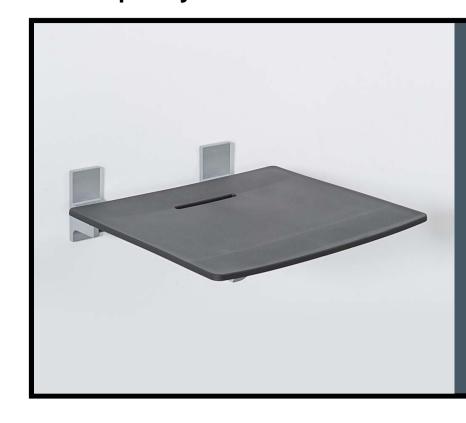

## **Contemporary slimline shower seat**

## **Product Detail:**

Minimalistic contemporary design Brushed aluminium wall mounting system Drainage hole for user comfort Choice of black or white Lift and lock hinge mechanism

MAX RATED LOAD: 100 kg