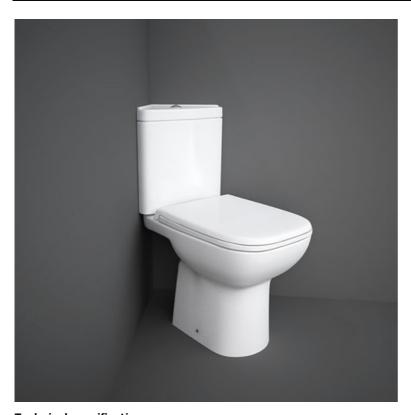

## **RAK-ORIGIN**

## **Close Coupled | Water Closet**

## Technical specifications

| Dimensions:              | 730 x 360 mm      |
|--------------------------|-------------------|
| Weight:                  | 31 Kg             |
| Color:                   | Alpine White      |
| Trap type:               | P Trap            |
| Trapway type:            | Concealed         |
| Seat cover options:      | PP                |
| Bowl shape:              | Rounded Rectangle |
| Soft close:              | yes               |
| Quick remove seat cover: | yes               |
| Dual flush:              | yes               |
| Suites:                  | RAK-ORIGIN        |