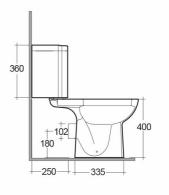

## Technical specifications

| Dimensions:              | 730 x 360 mm      |
|--------------------------|-------------------|
| Weight:                  | 31 Kg             |
| Color:                   | Alpine White      |
| Trap type:               | P Trap            |
| Trapway type:            | Concealed         |
| Seat cover options:      | PP                |
| Bowl shape:              | Rounded Rectangle |
| Soft close:              | yes               |
| Quick remove seat cover: | yes               |
| Dual flush:              | yes               |
| Suites:                  | RAK-ORIGIN        |

Dimensions: All dimensions in mm. Tolerance of vitreous china & fireclay items: ± 5% for below 200mm and ± 3% for above 200mm; for all other items tolerance ± 1%. Note: Due to a continuing development program to improve design and performance, the manufacturer reserves all rights to vary specifications without prior information. Please note accessories are for photographic use only.