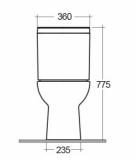

## Technical specifications

| Dimensions:              | 730 x 360 mm      |
|--------------------------|-------------------|
| Weight:                  | 31 Kg             |
| Color:                   | Alpine White      |
| Trap type:               | P Trap            |
| Trapway type:            | Concealed         |
| Seat cover options:      | PP                |
| Bowl shape:              | Rounded Rectangle |
| Soft close:              | yes               |
| Quick remove seat cover: | yes               |
| Dual flush:              | yes               |
| Suites:                  | RAK-ORIGIN        |

Dimensions: All dimensions in mm. Tolerance of vitreous china & fireclay items: ± 5% for below 200mm and ± 3% for above 200mm; for all other items tolerance ± 1%. Note: Due to a continuing development program to improve design and performance, the manufacturer reserves all rights to vary specifications without prior information. Please note accessories are for photographic use only.