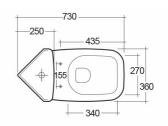

## Technical specifications

| Dimensions:              | 730 x 360 mm      |
|--------------------------|-------------------|
| Weight:                  | 31 Kg             |
| Color:                   | Alpine White      |
| Trap type:               | P Trap            |
| Trapway type:            | Concealed         |
| Seat cover options:      | PP                |
| Bowl shape:              | Rounded Rectangle |
| Soft close:              | yes               |
| Quick remove seat cover: | yes               |
| Dual flush:              | yes               |
| Suites:                  | RAK-ORIGIN        |

Dimensions: All dimensions in mm. Tolerance of vitreous china & fireclay items: ± 5% for below 200mm and ± 3% for above 200mm; for all other items tolerance ± 1%. Note: Due to a continuing development program to improve design and performance, the manufacturer reserves all rights to vary specifications without prior information. Please note accessories are for photographic use only.