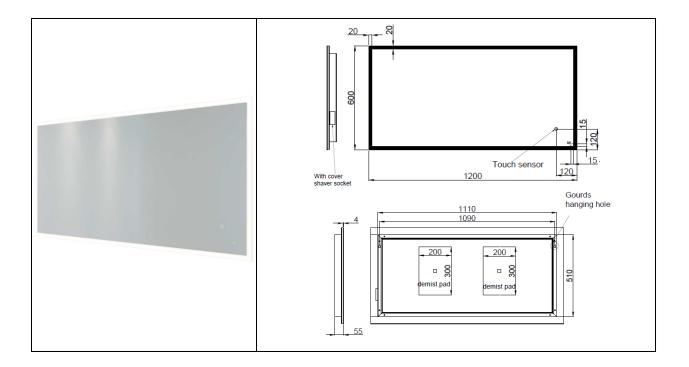

## **RAK-Cupid** Illuminated Mirror | Landscape

| Dimensions:          | 1200w x 55d x 600h |
|----------------------|--------------------|
| Touch Sensor Switch: | Yes                |
| Shaving Socket:      | Yes                |
| Demister Pad:        | Yes                |
| LED Lighting:        | Yes                |
| Mains Powered:       | Yes                |
| Rated:               | IP44               |
| Code:                | RAKCUP5004         |
| Warranty:            | 2 Years            |
| Weight:              | 15.0 KG            |

Dimensions: All Dimensions in mm tolerance ± 5% for below 200mm and ± 3% for above 200mm. Note: Due to a continuing development programme to improve design and performance the manufacturer reserves all rights to vary specifications without prior information. Please note accessories are for photographic use only.