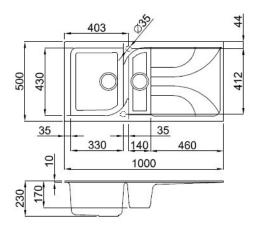

## Details

Designed to provide the perfect balance between style, quality, design and price. The EGO features delicate curves to the drainer profile, good sized bowls and practicality.

| profile, good sized bowls and practicality. |                          |
|---------------------------------------------|--------------------------|
| Old product number                          | LME47573                 |
| Sink unit dimensions                        | 330 x 430 / 140 x 430 mm |
| Outlet                                      | 3,5" outlet              |
| Depth                                       | 230 / 170 mm             |
| Cabinet                                     | 600 mm                   |
| Total dimensions                            | 1000 x 500 mm            |
| Installation method                         | Inset                    |
|                                             |                          |

## **Technische drawing**