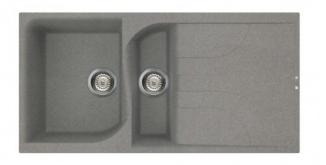

## Ego 475 titanium

LME47573

## Details

Designed to provide the perfect balance between style, quality, design and price. The EGO features delicate curves to the drainer profile, good sized bowls and practicality.

| profile, good sized bowls and practicality. |                          |
|---------------------------------------------|--------------------------|
| Old product number                          | LME47573                 |
| Sink unit dimensions                        | 330 x 430 / 140 x 430 mm |
| Outlet                                      | 3,5" outlet              |
| Depth                                       | 230 / 170 mm             |
| Cabinet                                     | 600 mm                   |
| Total dimensions                            | 1000 x 500 mm            |
| Installation method                         | Inset                    |
|                                             |                          |