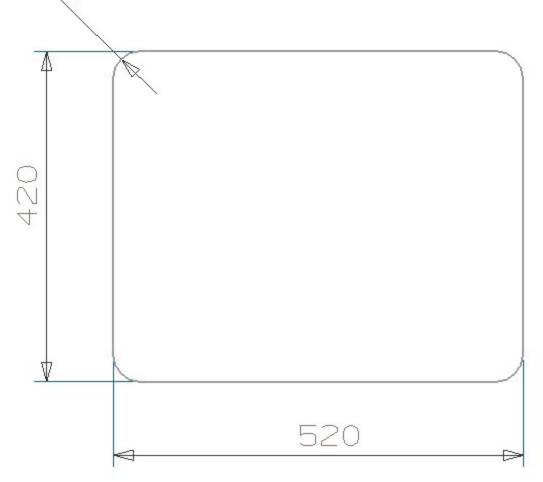

# RGNXSNK023 Ohio Inset Cut Out Guide

Ohio 50 x 40 Uitsparing Blad Aussparung Platte Cut out worktop

datum: 22-06-2009

Tolerantie buitenmaat per zijde ±0.5mm
Toleranz Aussenmasse pro Seite ±0.5mm
Per side the outside tolerance measure ±0.5mm