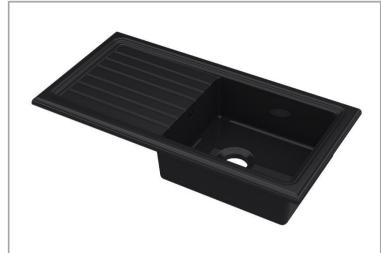

## Technical Specification Sheet RL 404 CB II CT41T1010

1.0 Bowl ceramic sink with drainer

## **Additional information**

Tolerance level is +/- 5mm due to the Fireclay process.

| Specification                   |                                                    |
|---------------------------------|----------------------------------------------------|
| Material                        | Ceramic                                            |
| Finish                          | Glossy                                             |
| Colours                         | Black                                              |
| No. of bowls                    | 1                                                  |
| Fitting Method                  | Inset Only                                         |
| Handing Options                 | Reversible                                         |
| Cabinet Size (mm)               | 600                                                |
| Overall Length (mm)             | 1010                                               |
| Overall Width (mm)              | 525                                                |
| Main Bowl Length (mm)           | 460                                                |
| Main Bowl Width (mm)            | 396                                                |
| Main Bowl Depth (mm)            | 200                                                |
| Second Bowl Length (mm)         | N/A                                                |
| Second Bowl Width (mm)          | N/A                                                |
| Second Bowl Depth (mm)          | N/A                                                |
| Tap Hole Size (mm)              | 35 (Pre-drilled under sink)                        |
| Tap Hole Instructions           | knock down from the top side with centre pin punch |
| Waste Kit Included (Yes/No)     | Yes                                                |
| Clips & Seals Included (Yes/No) | N/A                                                |
| Waste Size (mm)                 | 90                                                 |
| Waste Kit Code                  | RL II WASTE INC O/F                                |
| Clips & Seals Code              | N/A                                                |
| Overflow Location               | In main bowl                                       |
| Cut Out Length (mm)             | 980                                                |
| Cut Out Width (mm)              | 499                                                |
| Product Weight (kg)             | 37                                                 |
| Packed Weight (kg)              | 39.6                                               |
| Packed Dimensions (mm)          | 1450x550x265                                       |
| EAN number                      | 658556023242                                       |