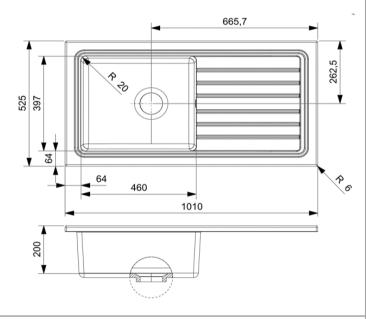

## **Additional information**

Tolerance level is +/- 5mm due to the Fireclay process.

| Specification                   |                                                    |
|---------------------------------|----------------------------------------------------|
| Material                        | Ceramic                                            |
| Finish                          | Glossy                                             |
| Colours                         | Black                                              |
| No. of bowls                    | 1                                                  |
| Fitting Method                  | Inset Only                                         |
| Handing Options                 | Reversible                                         |
| Cabinet Size (mm)               | 600                                                |
| Overall Length (mm)             | 1010                                               |
| Overall Width (mm)              | 525                                                |
| Main Bowl Length (mm)           | 460                                                |
| Main Bowl Width (mm)            | 396                                                |
| Main Bowl Depth (mm)            | 200                                                |
| Second Bowl Length (mm)         | N/A                                                |
| Second Bowl Width (mm)          | N/A                                                |
| Second Bowl Depth (mm)          | N/A                                                |
| Tap Hole Size (mm)              | 35 (Pre-drilled under sink)                        |
| Tap Hole Instructions           | knock down from the top side with centre pin punch |
| Waste Kit Included (Yes/No)     | Yes                                                |
| Clips & Seals Included (Yes/No) | N/A                                                |
| Waste Size (mm)                 | 90                                                 |
| Waste Kit Code                  | RL II WASTE INC O/F                                |
| Clips & Seals Code              | N/A                                                |
| Overflow Location               | In main bowl                                       |
| Cut Out Length (mm)             | 980                                                |
| Cut Out Width (mm)              | 499                                                |
| Product Weight (kg)             | 37                                                 |
| Packed Weight (kg)              | 39.6                                               |
| Packed Dimensions (mm)          | 1450x550x265                                       |
| EAN number                      | 658556023242                                       |