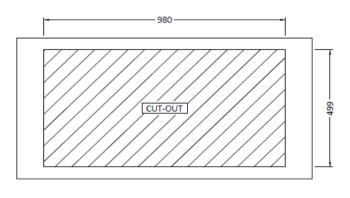

## **Additional information**

Tolerance level is +/- 5mm due to the Fireclay process.

| Specification                   |                                                    |
|---------------------------------|----------------------------------------------------|
| Material                        | Ceramic                                            |
| Finish                          | Glossy                                             |
| Colours                         | Black                                              |
| No. of bowls                    | 1                                                  |
| Fitting Method                  | Inset Only                                         |
| Handing Options                 | Reversible                                         |
| Cabinet Size (mm)               | 600                                                |
| Overall Length (mm)             | 1010                                               |
| Overall Width (mm)              | 525                                                |
| Main Bowl Length (mm)           | 460                                                |
| Main Bowl Width (mm)            | 396                                                |
| Main Bowl Depth (mm)            | 200                                                |
| Second Bowl Length (mm)         | N/A                                                |
| Second Bowl Width (mm)          | N/A                                                |
| Second Bowl Depth (mm)          | N/A                                                |
| Tap Hole Size (mm)              | 35 (Pre-drilled under sink)                        |
| Tap Hole Instructions           | knock down from the top side with centre pin punch |
| Waste Kit Included (Yes/No)     | Yes                                                |
| Clips & Seals Included (Yes/No) | N/A                                                |
| Waste Size (mm)                 | 90                                                 |
| Waste Kit Code                  | RL II WASTE INC O/F                                |
| Clips & Seals Code              | N/A                                                |
| Overflow Location               | In main bowl                                       |
| Cut Out Length (mm)             | 980                                                |
| Cut Out Width (mm)              | 499                                                |
| Product Weight (kg)             | 37                                                 |
| Packed Weight (kg)              | 39.6                                               |
| Packed Dimensions (mm)          | 1450x550x265                                       |
| EAN number                      | 658556023242                                       |