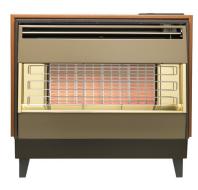

## ROBINSON WILLEY

Firegem Visa Deluxe

Firegem Visa Highline Deluxe

## Firegem Visa Deluxe & Highline Deluxe Gas Fires

Complete with teak casing the Firegem Visa Deluxe bears all the hallmarks of the popular Firegem Visa radiant/convector fire – safety, reliability and performance. Featuring heat exchanger technology and boasting 89% efficiency with a powerful 4.87kW heat output, this model features a top-positioned heat control for ease of use and features four heat positions. For the elderly and arthritic, a special disabled control handle also comes as standard. Suitable for chimneys, pre-fabricated and pre-cast flues, it comes fitted with the RW Safeguard system for peace of mind.

## Features:

- Powerful 4.87kW heat output
- 89% Efficient
- Fitted with heat exchanger technology
- Top manual control 4 heat positions
- Fitted with RW Safeguard
- Disabled control handle
- Available in Teak/Olive
- Suitable for natural gas