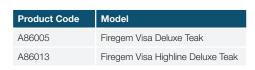

d heat control for ease of use and features four heat positions. For the elderly and arthritic, a special disabled control handle also comes as standard. Suitable for chimneys, pre-fabricated and pre-cast flues, it comes fitted with the RW Safeguard system for peace of mind.

## Features:

- Powerful 4.87kW heat output
- 89% Efficient
- Fitted with heat exchanger technology
- Top manual control 4 heat positions
- Fitted with RW Safeguard
- Disabled control handle
- Available in Teak/Olive
- Suitable for natural gas

## Chimney Requirements







Pre-fabricated Flue



Pre-cast Flue





|                        | Α     | В     | С     |
|------------------------|-------|-------|-------|
| Firegem Visa Deluxe    | 556mm | 695mm | 198mm |
| Firegem Visa HL Deluxe | 638mm | 695mm | 198mm |