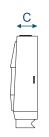

## Chimney Requirements

Pre-fabricated Flue

Pre-cast Flue

|                        | Α     | В     | С     |
|------------------------|-------|-------|-------|
| Firegem Visa Deluxe    | 556mm | 695mm | 198mm |
| Firegem Visa HL Deluxe | 638mm | 695mm | 198mm |