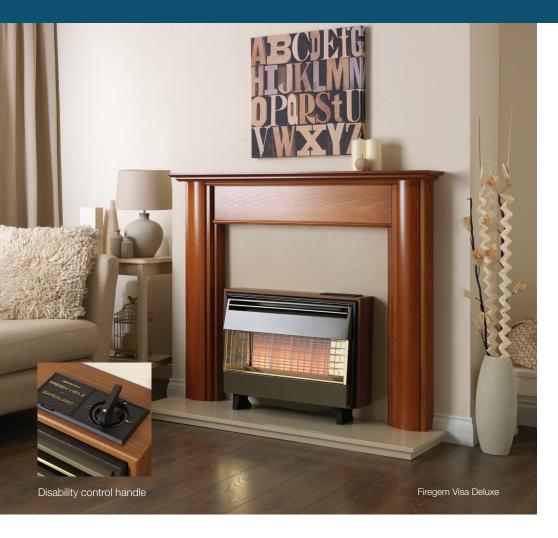

## ROBINSON WILLEY

Firegem Visa Deluxe

Firegem Visa Highline Deluxe

## Firegem Visa Deluxe & Highline Deluxe Gas Fires

Complete with teak casing the Firegem Visa Deluxe bears all the hallmarks of the popular Firegem Visa radiant/convector fire – safety, reliability and performance. Featuring heat exchanger technology and boasting 89% efficiency with a powerful 4.87kW heat output, this model features a top-positioned heat control for ease of use and features four heat positions. For the elderly and arthritic, a special disabled control handle also comes as standard. Suitable for chimneys, pre-fabricated and pre-cast flues, it comes fitted with the RW Safeguard system for peace of mind.

## Features:

- Powerful 4.87kW heat output
- 89% Efficient
- Fitted with heat exchanger technology
- Top manual control 4 heat positions
- Fitted with RW Safeguard
- Disabled control handle
- Available in Teak/Olive
- Suitable for natural gas