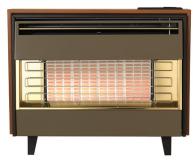

## ROBINSON WILLEY

Firegem Visa Deluxe

Firegem Visa Highline Deluxe

## Firegem Visa Deluxe & Highline Deluxe Gas Fires

Complete with teak casing the Firegem Visa Deluxe bears all the hallmarks of the popular Firegem Visa radiant/convector fire – safety, reliability and performance. Featuring heat exchanger technology and boasting 89% efficiency with a powerful 4.87kW heat output, this model features a top-positioned heat control for ease of use and features four heat positions. For the elderly and arthritic, a special disabled control handle also comes as standard. Suitable for chimneys, pre-fabricated and pre-cast flues, it comes fitted with the RW Safeguard system for peace of mind.

## Features:

- Powerful 4.87kW heat output
- 89% Efficient
- Fitted with heat exchanger technology
- Top manual control 4 heat positions
- Fitted with RW Safeguard
- Disabled control handle
- Available in Teak/Olive
- Suitable for natural gas