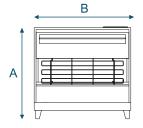

## Chimney Requirements

Pre-fabricated Flue

Pre-cast Flue

|                        | Α     | В     | С     |
|------------------------|-------|-------|-------|
| Firegem Visa Deluxe    | 556mm | 695mm | 198mm |
| Firegem Visa HL Deluxe | 638mm | 695mm | 198mm |