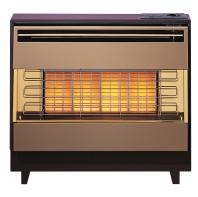

## ROBINSON WILLEY

Firegem Visa Highline Olive

Firegem Visa Highline Black/Brass

| Product Code | Model                                        |
|--------------|----------------------------------------------|
| A85034       | Firegem Visa Highline Olive                  |
| A85035       | Firegem Visa Highline Black/Brass            |
| A85056       | Firegem Visa Highline Black/Chrome           |
| A85044       | Firegem Visa Highline Electronic Black/Brass |