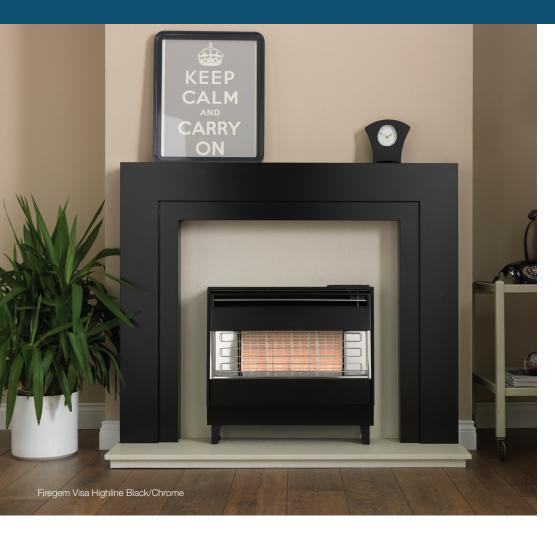

## ROBINSON WILLEY

Firegem Visa Highline Olive

Firegem Visa Highline Black/Brass

## Firegem Visa Highline Gas Fire

The Firegem Visa range offers the ultimate in safety, reliability and performance. Featuring heat exchanger technology and boasting 89% efficiency with a powerful 4.87kW heat output, this model features a top positioned heat control for ease of use. A special disabled control handle also comes as standard. Suitable for chimneys and precast flues, it is available in a range of colours and comes fitted with the RW Safeguard safety system for peace of mind.