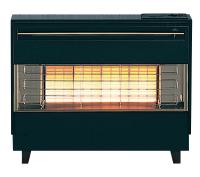

## ROBINSON WILLEY

Firegem Visa Highline Olive

Firegem Visa Highline Black/Brass

| Product Code | Model                                        |
|--------------|----------------------------------------------|
| A85034       | Firegem Visa Highline Olive                  |
| A85035       | Firegem Visa Highline Black/Brass            |
| A85056       | Firegem Visa Highline Black/Chrome           |
| A85044       | Firegem Visa Highline Electronic Black/Brass |