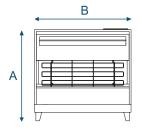

## ROBINSON WILLEY

Firegem Visa Highline Olive

Firegem Visa Highline Black/Brass

## Firegem Visa Highline Gas Fire

The Firegem Visa range offers the ultimate in safety, reliability and performance. Featuring heat exchanger technology and boasting 89% efficiency with a powerful 4.87kW heat output, this model features a top positioned heat control for ease of use. A special disabled control handle also comes as standard. Suitable for chimneys and precast flues, it is available in a range of colours and comes fitted with the RW Safeguard safety system for peace of mind.

## Features:

- Powerful 4.87kW heat output
- 89% Efficient
- Fitted with heat exchanger technology
- Top manual control 4 heat positions
- Electronic Ignition on A85044
- Fitted with RW Safeguard
- Disabled control handle
- Available in Olive, Black/Brass & Black/Chrome
- Suitable for natural gas

| Product Code | Model                                        |
|--------------|----------------------------------------------|
| A85034       | Firegem Visa Highline Olive                  |
| A85035       | Firegem Visa Highline Black/Brass            |
| A85056       | Firegem Visa Highline Black/Chrome           |
| A85044       | Firegem Visa Highline Electronic Black/Brass |

## Chimney Requirements

Brick Chimney

Pre-fabricated Flue

Pre-cast Flue

| Α     | В     | С     |
|-------|-------|-------|
| 622mm | 660mm | 196mm |