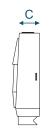

## Chimney Requirements

Brick Chimney

Pre-fabricated Flue

Pre-cast Flue

| Α     | В     | С     |
|-------|-------|-------|
| 622mm | 660mm | 196mm |