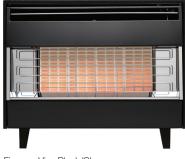

## **NAME** ROBINSON WILLEY

Firegem Visa Black/Brass

Firegem Visa Black/Chrome

## Features:

- Powerful 4.87kW heat output
- 89% Efficient
- · Fitted with heat exchanger technology
- Top manual control 4 heat positions
- Fitted with RW Safeguard
- Disabled control handle
- Available in Olive, Black/Brass & Black/Chrome
- Suitable for natural gas