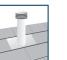

## **NAME** ROBINSON WILLEY

Firegem Visa Black/Brass

Firegem Visa Black/Chrome

## Firegem Visa Gas Fire

The Firegem Visa range offers the ultimate in safety, reliability and performance. Featuring heat exchanger technology and boasting 89% efficiency with a powerful 4.87kW heat output, this model features a top positioned heat control for ease of use. A special disabled control handle also comes as standard. Suitable for chimneys, pre-fabricated and pre-cast flues, it is available in a range of colours and comes fitted with the RW Safeguard safety system for peace of mind.