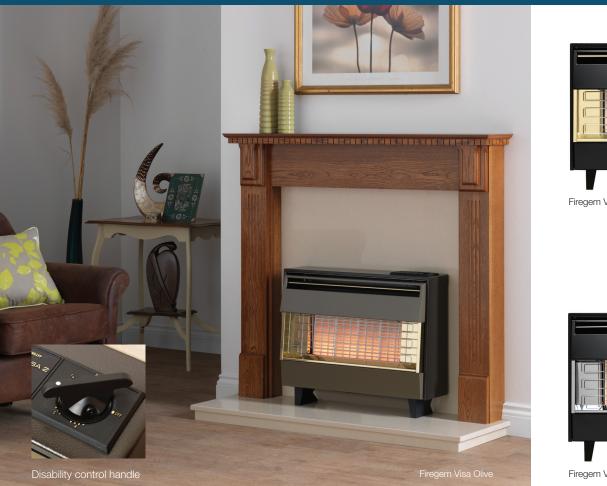

## Firegem Visa Gas Fire

The Firegem Visa range offers the ultimate in safety, reliability and performance. Featuring heat exchanger technology and boasting 89% efficiency with a powerful 4.87kW heat output, this model features a top positioned heat control for ease of use. A special disabled control handle also comes as standard. Suitable for chimneys, pre-fabricated and pre-cast flues, it is available in a range of colours and comes fitted with the RW Safeguard safety system for peace of mind.

## Features:

- Powerful 4.87kW heat output
- 89% Efficient
- · Fitted with heat exchanger technology
- Top manual control 4 heat positions
- Fitted with RW Safeguard
- Disabled control handle
- Available in Olive, Black/Brass & Black/Chrome
- Suitable for natural gas