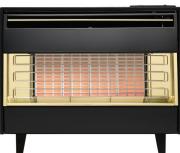

## **NAME** ROBINSON WILLEY

Firegem Visa Black/Brass

Firegem Visa Black/Chrome

## Features:

- Powerful 4.87kW heat output
- 89% Efficient
- · Fitted with heat exchanger technology
- Top manual control 4 heat positions
- Fitted with RW Safeguard
- Disabled control handle
- Available in Olive, Black/Brass & Black/Chrome
- Suitable for natural gas