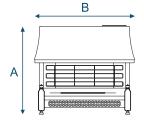

## Chimney Requirements

Brick Chimney

Pre-fabricated Flue

Pre-cast Flue

| Α     | В     | С     |
|-------|-------|-------|
| 643mm | 727mm | 232mm |
| 643mm | 727mm | 232mm |

| Product Code | Model                           |
|--------------|---------------------------------|
| A97007       | Sahara Bronze                   |
| A97006       | Sahara Pewter/Brass             |
| A97039       | Sahara Electronic Pewter/Chrome |