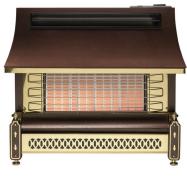

## ROBINSON WILLEY

Sahara Bronze

Sahara Pewter/Brass

## Sahara Radiant Gas Fire

With a striking canopy available in pewter, bronze or pewter/chrome, the Sahara combines high radiant/convector heat efficiency with low running costs. Boasting 88% efficiency with a powerful 4.78kW heat output, this model features a top positioned heat control for ease of use and features four heat positions. The pewter/chrome model comes with electronic ignition as standard. Complete with the RW Safeguard safety system for peace of mind, this model is suitable for chimneys, pre-fabricated and pre-cast flues.

## Features:

- Powerful 4.78kW heat output
- 88% Efficient
- Fitted with heat exchanger technology
- Top manual control 4 heat positions
- Electronic Ignition on A97039
- Fitted with RW Safeguard
- Disabled control handle
- Available in Bronze, Pewter/Brass & Pewter/Chrome
- Suitable for natural gas