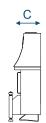

## Chimney Requirements

Brick Chimney

Pre-fabricated Flue

Pre-cast Flue

| Α     | В     | С     |
|-------|-------|-------|
| 643mm | 727mm | 232mm |
| 643mm | 727mm | 232mm |

| Product Code | Model                           |
|--------------|---------------------------------|
| A97007       | Sahara Bronze                   |
| A97006       | Sahara Pewter/Brass             |
| A97039       | Sahara Electronic Pewter/Chrome |