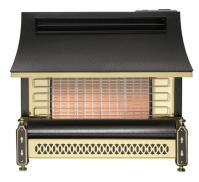

## ROBINSON WILLEY

Sahara Bronze

Sahara Pewter/Brass

## Sahara Radiant Gas Fire

With a striking canopy available in pewter, bronze or pewter/chrome, the Sahara combines high radiant/convector heat efficiency with low running costs. Boasting 88% efficiency with a powerful 4.78kW heat output, this model features a top positioned heat control for ease of use and features four heat positions. The pewter/chrome model comes with electronic ignition as standard. Complete with the RW Safeguard safety system for peace of mind, this model is suitable for chimneys, pre-fabricated and pre-cast flues.

## Features:

- Powerful 4.78kW heat output
- 88% Efficient
- Fitted with heat exchanger technology
- Top manual control 4 heat positions
- Electronic Ignition on A97039
- Fitted with RW Safeguard
- Disabled control handle
- Available in Bronze, Pewter/Brass & Pewter/Chrome
- Suitable for natural gas