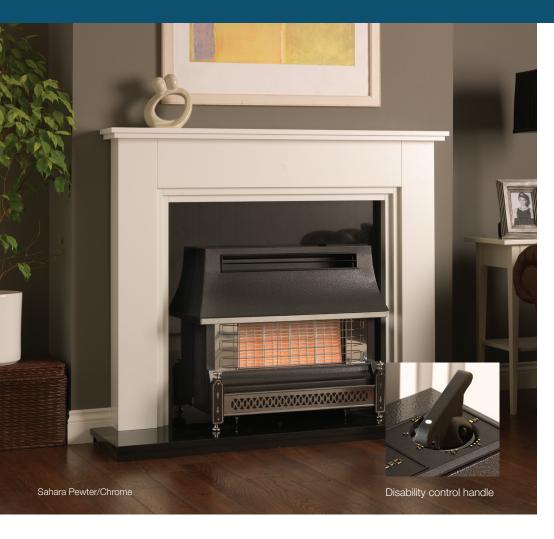

## Sahara Radiant Gas Fire

With a striking canopy available in pewter, bronze or pewter/chrome, the Sahara combines high radiant/convector heat efficiency with low running costs. Boasting 88% efficiency with a powerful 4.78kW heat output, this model features a top positioned heat control for ease of use and features four heat positions. The pewter/chrome model comes with electronic ignition as standard. Complete with the RW Safeguard safety system for peace of mind, this model is suitable for chimneys, pre-fabricated and pre-cast flues.

## Features:

- Powerful 4.78kW heat output
- 88% Efficient
- Fitted with heat exchanger technology
- Top manual control 4 heat positions
- Electronic Ignition on A97039
- Fitted with RW Safeguard
- Disabled control handle
- Available in Bronze, Pewter/Brass & Pewter/Chrome
- Suitable for natural gas