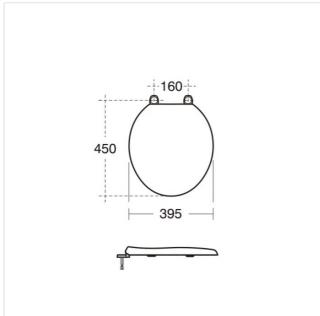

## **Special Notes**

Fixings allow adustment between 15cm & 18cm nominal centres. Seat projection can be adjusted to

suit the WC.