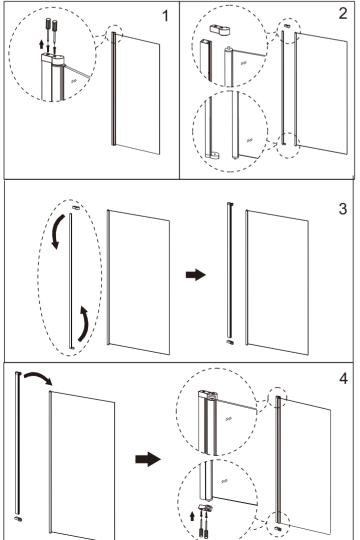

#### **ASSEMBLY INSTRUCTIONS**

If you require help, we advise you firstly contact a competent plumber Installation Steps (left-handed installation)

Take Care Not To Damage Wall Surface

Step 2

NOTE: To ensure the screen is parallel to the bath hold the top of the hinge and move the whole screen back or forwards to adjust before carrying out step 3.

Installation Steps (right-handed installation)

Step 1

Step 2

Loosen the screw of one end fitting and then take off fitting.

Turn around the profile with another fitting to swap top and bottom fittings. Screw back the loosen fitting.