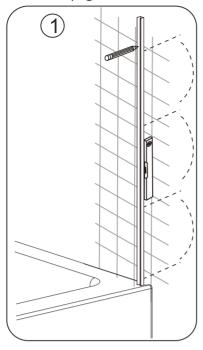

#### **ASSEMBLY INSTRUCTIONS**

If you require help, we advise you firstly contact a competent plumber Installation Steps (left-handed installation)

Take Care Not To Damage Wall Surface

Step 2

NOTE: To ensure the screen is parallel to the bath hold the top of the hinge and move the whole screen back or forwards to adjust before carrying out step 3.

Please make sure the fitting's gap apprear to inside

NOTE: To ensure the screen is parallel to the bath hold the top of the hinge and move the whole screen back or forwards to adjust before carrying out step 3.