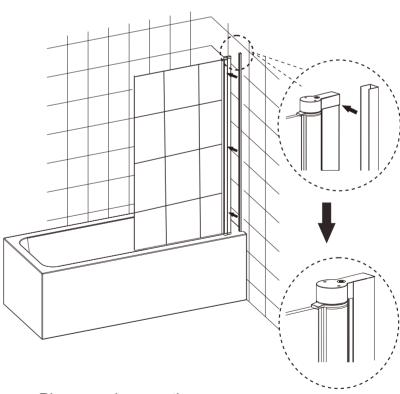

#### **ASSEMBLY INSTRUCTIONS**

If you require help, we advise you firstly contact a competent plumber Installation Steps (left-handed installation)

Take Care Not To Damage Wall Surface

Step 2

NOTE: To ensure the screen is parallel to the bath hold the top of the hinge and move the whole screen back or forwards to adjust before carrying out step 3.

Please make sure the fitting's gap apprear to inside

NOTE: To ensure the screen is parallel to the bath hold the top of the hinge and move the whole screen back or forwards to adjust before carrying out step 3.