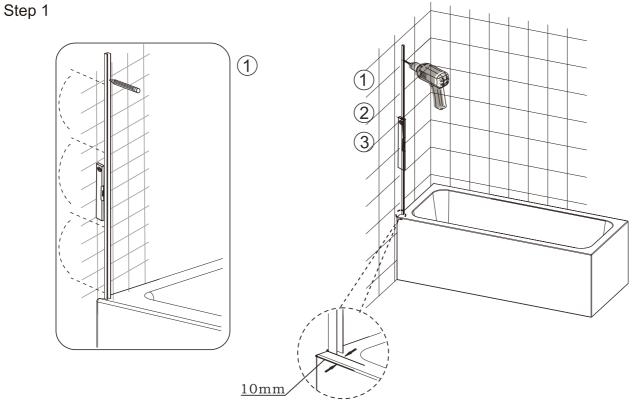

#### **ASSEMBLY INSTRUCTIONS**

If you require help, we advise you firstly contact a competent plumber Installation Steps (left-handed installation)

Take Care Not To Damage Wall Surface

Step 2

NOTE: To ensure the screen is parallel to the bath hold the top of the hinge and move the whole screen back or forwards to adjust before carrying out step 3.

Please make sure the fitting's gap apprear to inside

NOTE: To ensure the screen is parallel to the bath hold the top of the hinge and move the whole screen back or forwards to adjust before carrying out step 3.