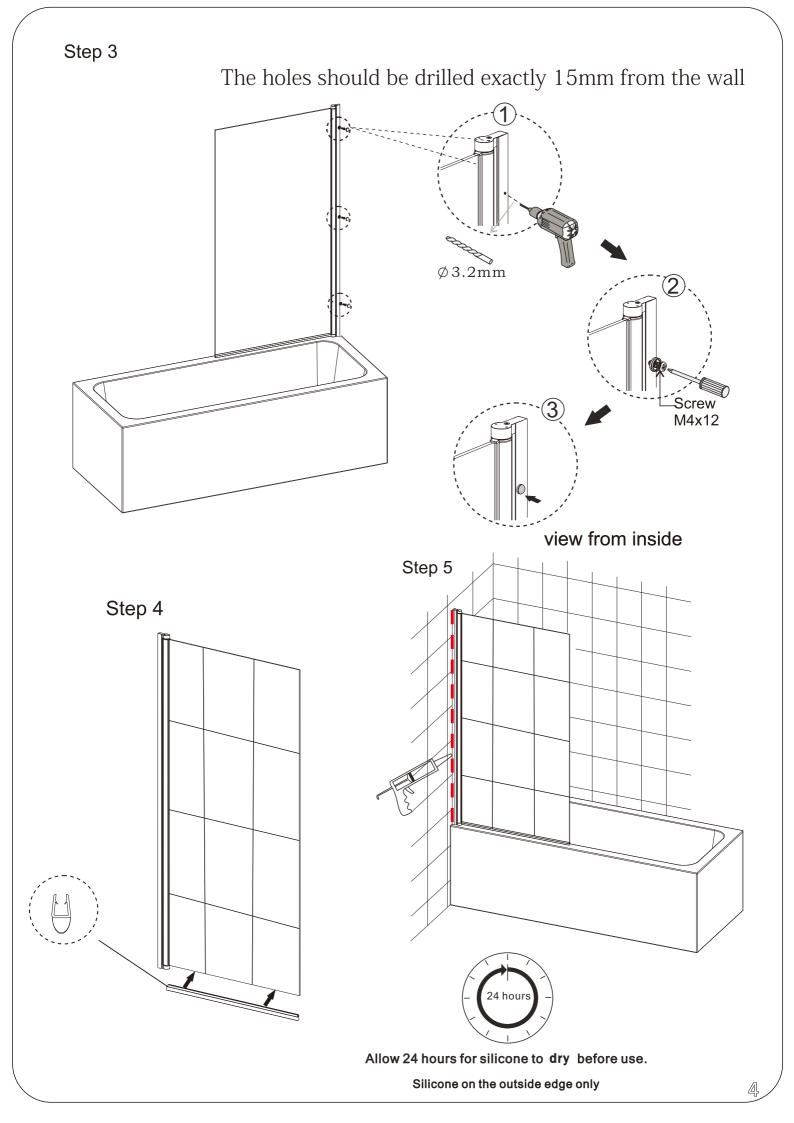

#### **ASSEMBLY INSTRUCTIONS-DRAWING**

- (1) 3xWall Plugs
- (2) 1xWall Post
- (3) 3xCover Cap Clips
- (4) 3xScrews M4X30
- (5) 3xScrews M4X12
- (6) 3xCover Caps
- (7) 1xGlass Screen
- (8) 1xBottom Seal

#### **ASSEMBLY INSTRUCTIONS**

If you require help, we advise you firstly contact a competent plumber Installation Steps (left-handed installation)

Take Care Not To Damage Wall Surface

Step 2

NOTE: To ensure the screen is parallel to the bath hold the top of the hinge and move the whole screen back or forwards to adjust before carrying out step 3.