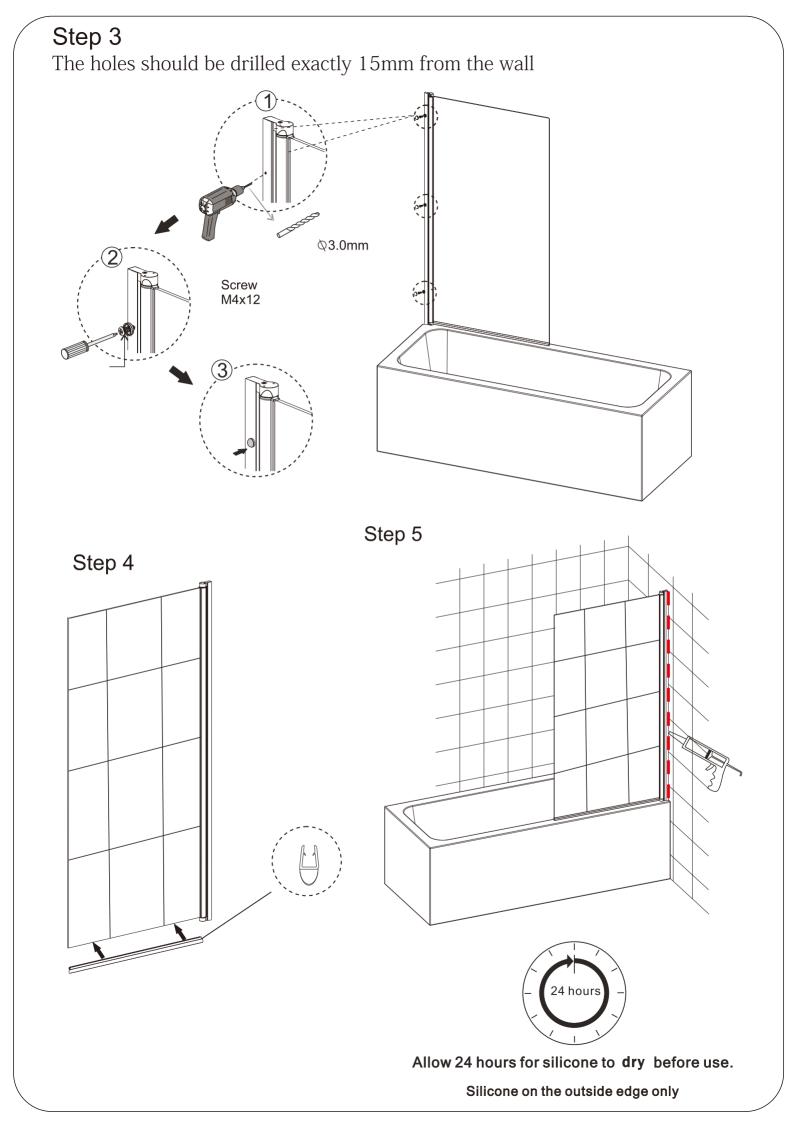

#### **ASSEMBLY INSTRUCTIONS-DRAWING**

- (1) 3xWall Plugs
- (2) 1xWall Post
- (3) 3xCover Cap Clips
- (4) 3xScrews M4X30
- (5) 3xScrews M4X12
- (6) 3xCover Caps
- (7) 1xGlass Screen
- (8) 1xBottom Seal

#### **ASSEMBLY INSTRUCTIONS**

If you require help, we advise you firstly contact a competent plumber Installation Steps (left-handed installation)

Take Care Not To Damage Wall Surface

Step 2

NOTE: To ensure the screen is parallel to the bath hold the top of the hinge and move the whole screen back or forwards to adjust before carrying out step 3.

Please make sure the fitting's gap apprear to inside

NOTE: To ensure the screen is parallel to the bath hold the top of the hinge and move the whole screen back or forwards to adjust before carrying out step 3.