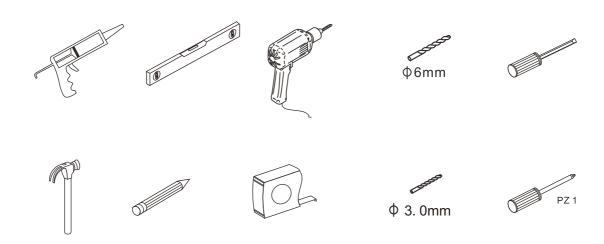

### **Tools Required**

This product is heavy and may require two people to install.