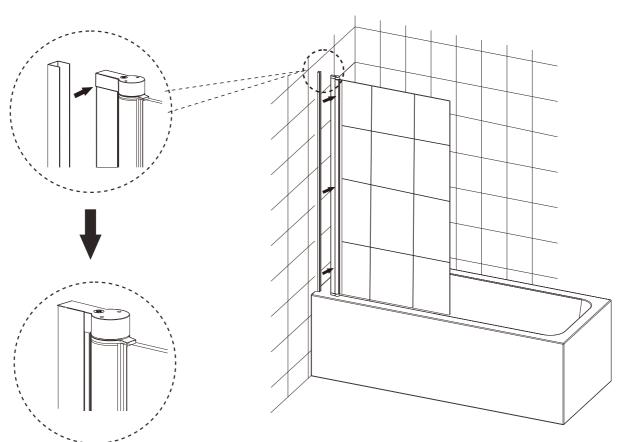

#### **ASSEMBLY INSTRUCTIONS-DRAWING**

- (1) 3xWall Plugs
- (2) 1xWall Post
- (3) 3xCover Cap Clips
- (4) 3xScrews M4X30
- (5) 3xScrews M4X12
- (6) 3xCover Caps
- (7) 1xGlass Screen
- (8) 1xBottom Seal

#### **ASSEMBLY INSTRUCTIONS**

If you require help, we advise you firstly contact a competent plumber Installation Steps (left-handed installation)

Take Care Not To Damage Wall Surface

Step 2

NOTE: To ensure the screen is parallel to the bath hold the top of the hinge and move the whole screen back or forwards to adjust before carrying out step 3.