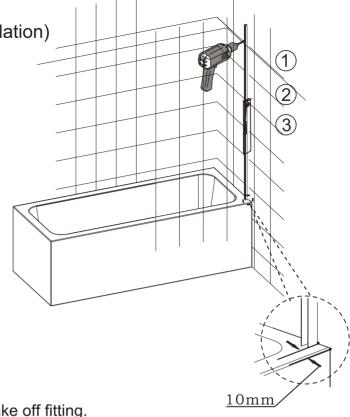

Installation Steps (right-handed installation)

Step 1

Step 2

Loosen the screw of one end fitting and then take off fitting.

Turn around the profile with another fitting to swap top and bottom fittings. Screw back the loosen fitting.