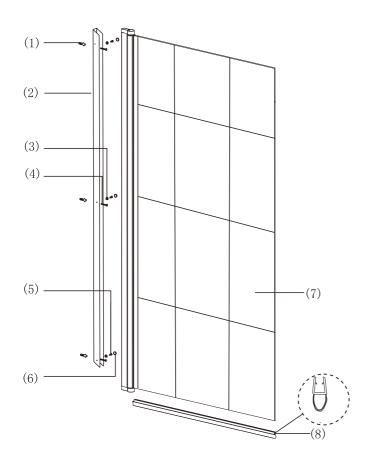

#### **ASSEMBLY INSTRUCTIONS-DRAWING**

- (1) 3xWall Plugs
- (2) 1xWall Post
- (3) 3xCover Cap Clips
- (4) 3xScrews M4X30
- (5) 3xScrews M4X12
- (6) 3xCover Caps
- (7) 1xGlass Screen
- (8) 1xBottom Seal