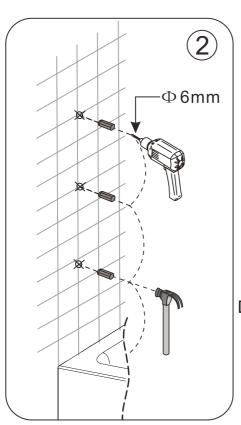

#### **ASSEMBLY INSTRUCTIONS-DRAWING**

- (1) 3xWall Plugs
- (2) 1xWall Post
- (3) 3xCover Cap Clips
- (4) 3xScrews M4X30
- (5) 3xScrews M4X12
- (6) 3xCover Caps
- (7) 1xGlass Screen
- (8) 1xBottom Seal

#### **ASSEMBLY INSTRUCTIONS**

If you require help, we advise you firstly contact a competent plumber Installation Steps (left-handed installation)

Take Care Not To Damage Wall Surface

Step 2

NOTE: To ensure the screen is parallel to the bath hold the top of the hinge and move the whole screen back or forwards to adjust before carrying out step 3.