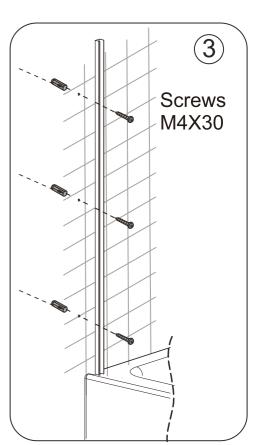

#### **ASSEMBLY INSTRUCTIONS-DRAWING**

- (1) 3xWall Plugs
- (2) 1xWall Post
- (3) 3xCover Cap Clips
- (4) 3xScrews M4X30
- (5) 3xScrews M4X12
- (6) 3xCover Caps
- (7) 1xGlass Screen
- (8) 1xBottom Seal

#### **ASSEMBLY INSTRUCTIONS**

If you require help, we advise you firstly contact a competent plumber Installation Steps (left-handed installation)

Take Care Not To Damage Wall Surface

Step 2

NOTE: To ensure the screen is parallel to the bath hold the top of the hinge and move the whole screen back or forwards to adjust before carrying out step 3.