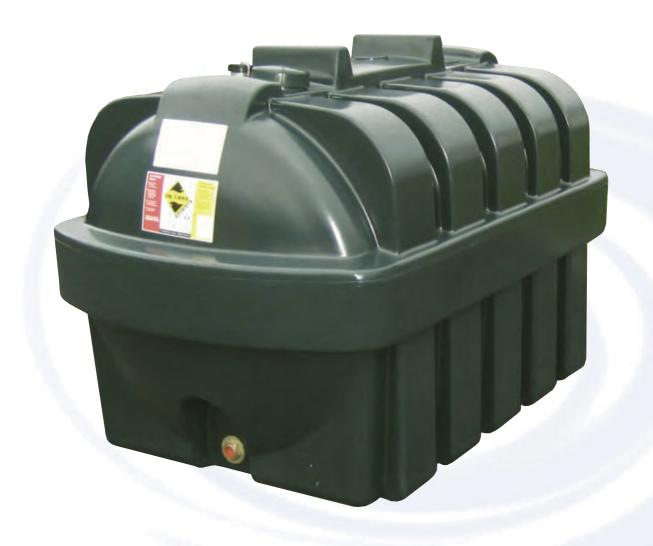

## 1300 LITRE SINGLE SKIN TANK

#### **SPECIFICATIONS:**

- Tough polyethylene plastic
- 2" inlet with 4" inspection hatch
- 1" easy access outlet
- 1300 litres (285 galls) capacity
- Tank contents gauge (optional extra)
- Outlet filter kit (optional extra)

#### **DIMENSIONS:**

Length: 1720mm Width: 1130mm Height: 1110mm Weight: 55kg